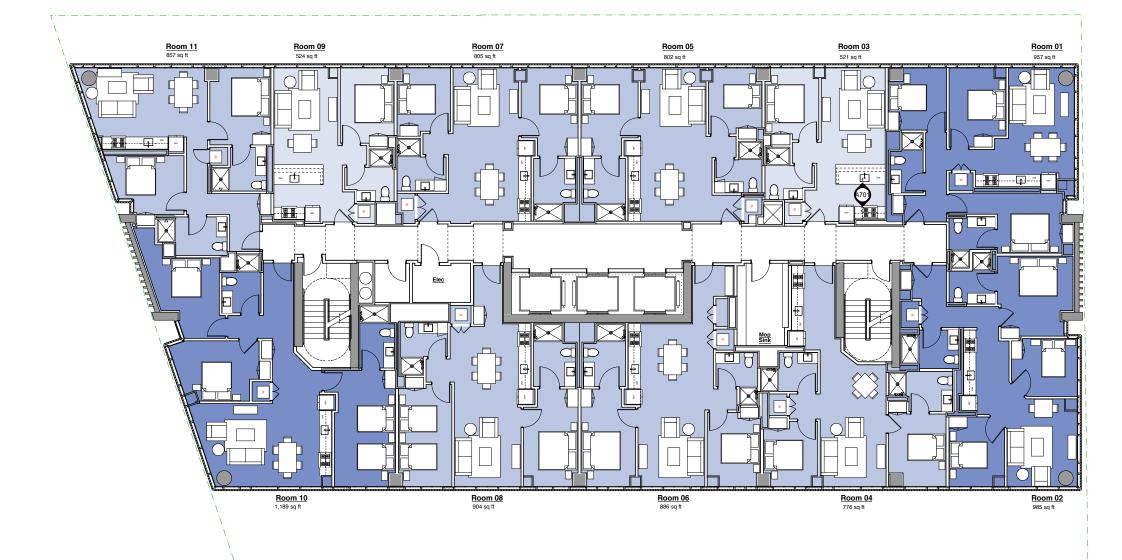

Typical Floor Scale: 1/16" = 1'-0"

DAC Development Group developer

pappageorgehaymes partners www.pappageorgehaymes.com

9/3/2019 PH# 192639

se plans are schematic and are subject to further refinement for compliance with cod required exiting, life safety improvements and coordination with existing systems