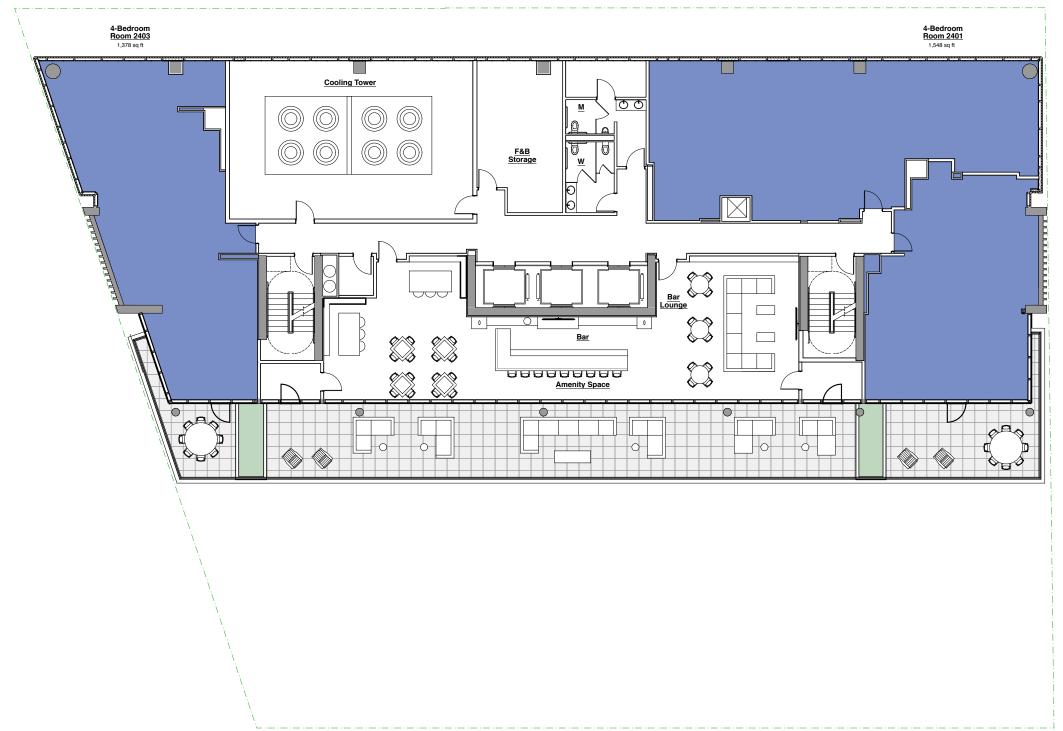

24th Floor Plan Scale: 1/16" = 1'-0"

3-Bedroom Room 2402 1,029 sq ft

DAC Development Group developer

pappageorgehaymes partners www.pappageorgehaymes.com

9/3/2019 PH# 192639

These plans are schematic and are subject to further refinement for compliance with co required exiting, life safety improvements and coordination with existing system