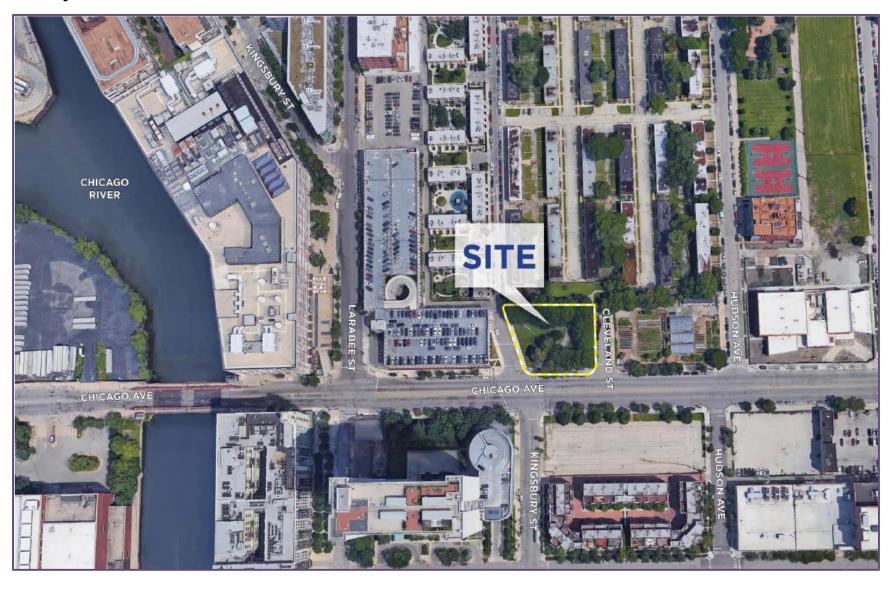

## 808 N CLEVELAND

#### **Project Location**

Approved RBPD 447 Proposed RBPD 447 Revised Ordinance: 3/16/2016 Latest Revision Date: 9/11/2019 Sub- Area A-1A 24-Story Sub- Area A-1A 24-Story Hotel Residential Apartment Building Building with Ground Floor Retail with Ground Floor Retail 36,150 SF Gross Site Area: 36,150 SF 17,857 SF Area of Public Right-of-Way: 17.857 SF 18,293 SF Net Site Area: 18,293 SF 13.23 Max. Floor Area Ratio: 13.23 216 Hotel Rooms Number of Units: 200 Dwelling Units (20% Affordable Housing Reg) Hotel Rooms by Type: 38 114 59 5 Off-Street Parking Spaces: 91 (42% of Hotel Units) Residential/Hotel: 170 (85% of Dwelling Units)