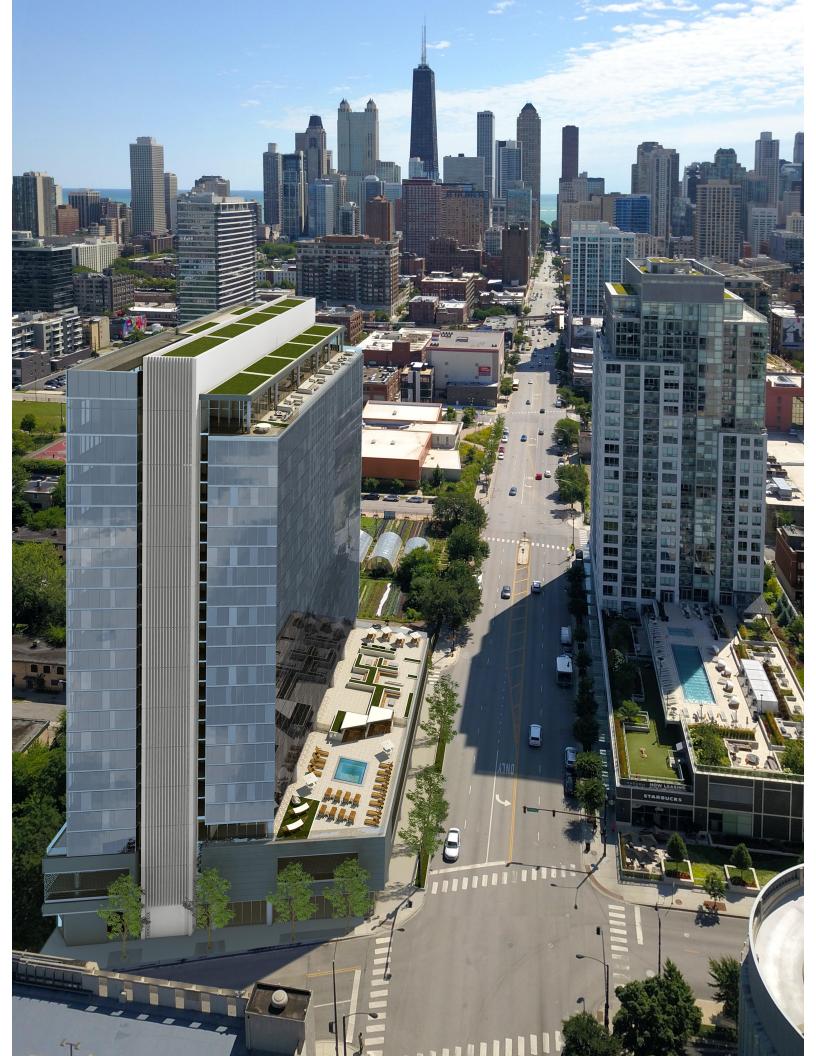

## 808 N CLEVELAND

#### **Project Location**

Approved RBPD 447 Proposed RBPD 447 Revised Ordinance: 3/16/2016 Latest Revision Date: 9/11/2019 Sub- Area A-1A 24-Story Sub- Area A-1A 24-Story Hotel Residential Apartment Building Building with Ground Floor Retail with Ground Floor Retail 36,150 SF Gross Site Area: 36,150 SF 17,857 SF Area of Public Right-of-Way: 17.857 SF 18,293 SF Net Site Area: 18,293 SF 13.23 Max. Floor Area Ratio: 13.23 216 Hotel Rooms Number of Units: 200 Dwelling Units (20% Affordable Housing Reg) Hotel Rooms by Type: 38 114 59 5 Off-Street Parking Spaces: 91 (42% of Hotel Units) Residential/Hotel: 170 (85% of Dwelling Units)

1 (10' x 25') 1 (10' x 25') Min. Off-Street Loading:

In Accordance with Site Plan 0 0 In Accordance with Site Plan 0

Min. Setbacks: (7'-0" setback to tower) 0 (0 setback to tower)

Street Frontages (South, East, West):

Rear Setback (North) 242'-0" 242'-0"

Maximum Building Height (Zoning): Yes Yes

Private Parking Garage: I-A I-A

Construction Type: Yes Yes

Building Fully Sprinklered with

Standpipe and Fire Alarm System: greater than 50% Net Roof Area 50% Net Roof Area

Green Roof Area: Aluminum and glass window

Aluminum and glass window system; metal and masonry

1 Bedroom

2 Bedroom

3 Bedroom

4 Bedroom

Office: Retail

system; architectural concrete; **Exterior Materials:** 

cladding. metal cladding.

| Applicant:       | DAC Developments, LLC |                  |
|------------------|-----------------------|------------------|
| Address:         | 808 North Cleveland   | Comparative Data |
| Introduced:      | September 18, 2019    |                  |
| Plan Commission: | TBD                   |                  |