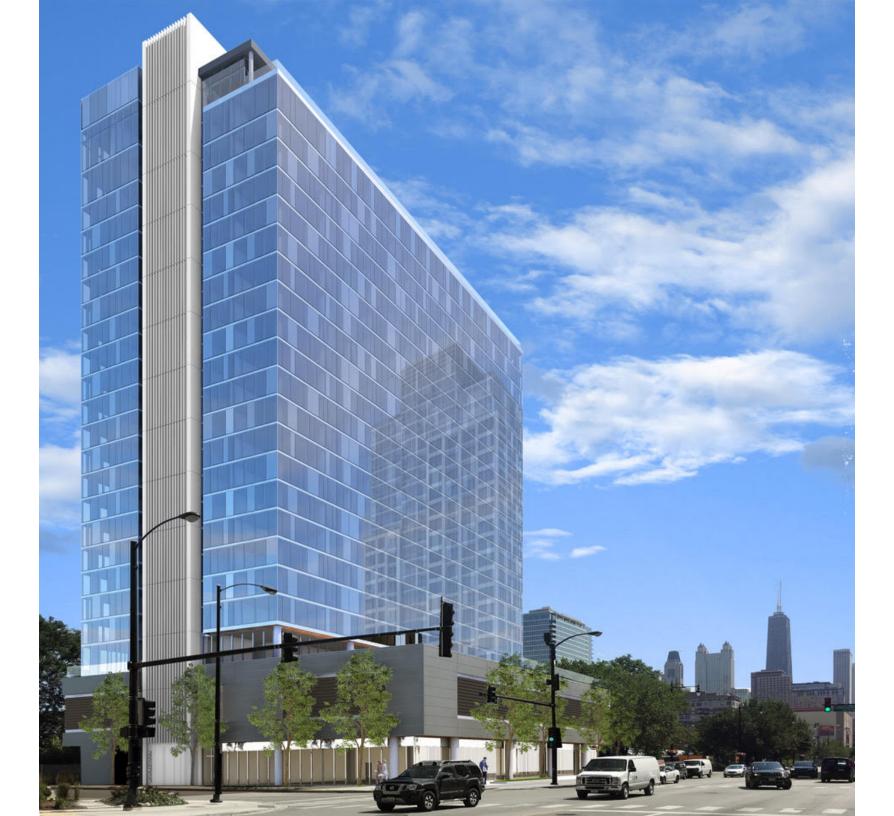

## 808 N CLEVELAND

#### **Project Location**

Approved RBPD 447 Proposed RBPD 447 Revised Ordinance: 3/16/2016 Latest Revision Date: 9/11/2019 Sub- Area A-1A 24-Story Sub- Area A-1A 24-Story Hotel Residential Apartment Building Building with Ground Floor Retail with Ground Floor Retail 36,150 SF Gross Site Area: 36,150 SF 17,857 SF Area of Public Right-of-Way: 17.857 SF 18,293 SF Net Site Area: 18,293 SF 13.23 Max. Floor Area Ratio: 13.23 216 Hotel Rooms Number of Units: 200 Dwelling Units (20% Affordable Housing Reg) Hotel Rooms by Type: 38 114 59 5 Off-Street Parking Spaces: 91 (42% of Hotel Units) Residential/Hotel: 170 (85% of Dwelling Units)

Green Roof Area: Aluminum and glass window

Aluminum and glass window system; metal and masonry

1 Bedroom

2 Bedroom

3 Bedroom

4 Bedroom

Office: Retail

system; architectural concrete; **Exterior Materials:** 

cladding. metal cladding.

| Applicant:       | DAC Developments, LLC |                  |
|------------------|-----------------------|------------------|
| Address:         | 808 North Cleveland   | Comparative Data |
| Introduced:      | September 18, 2019    |                  |
| Plan Commission: | TBD                   |                  |