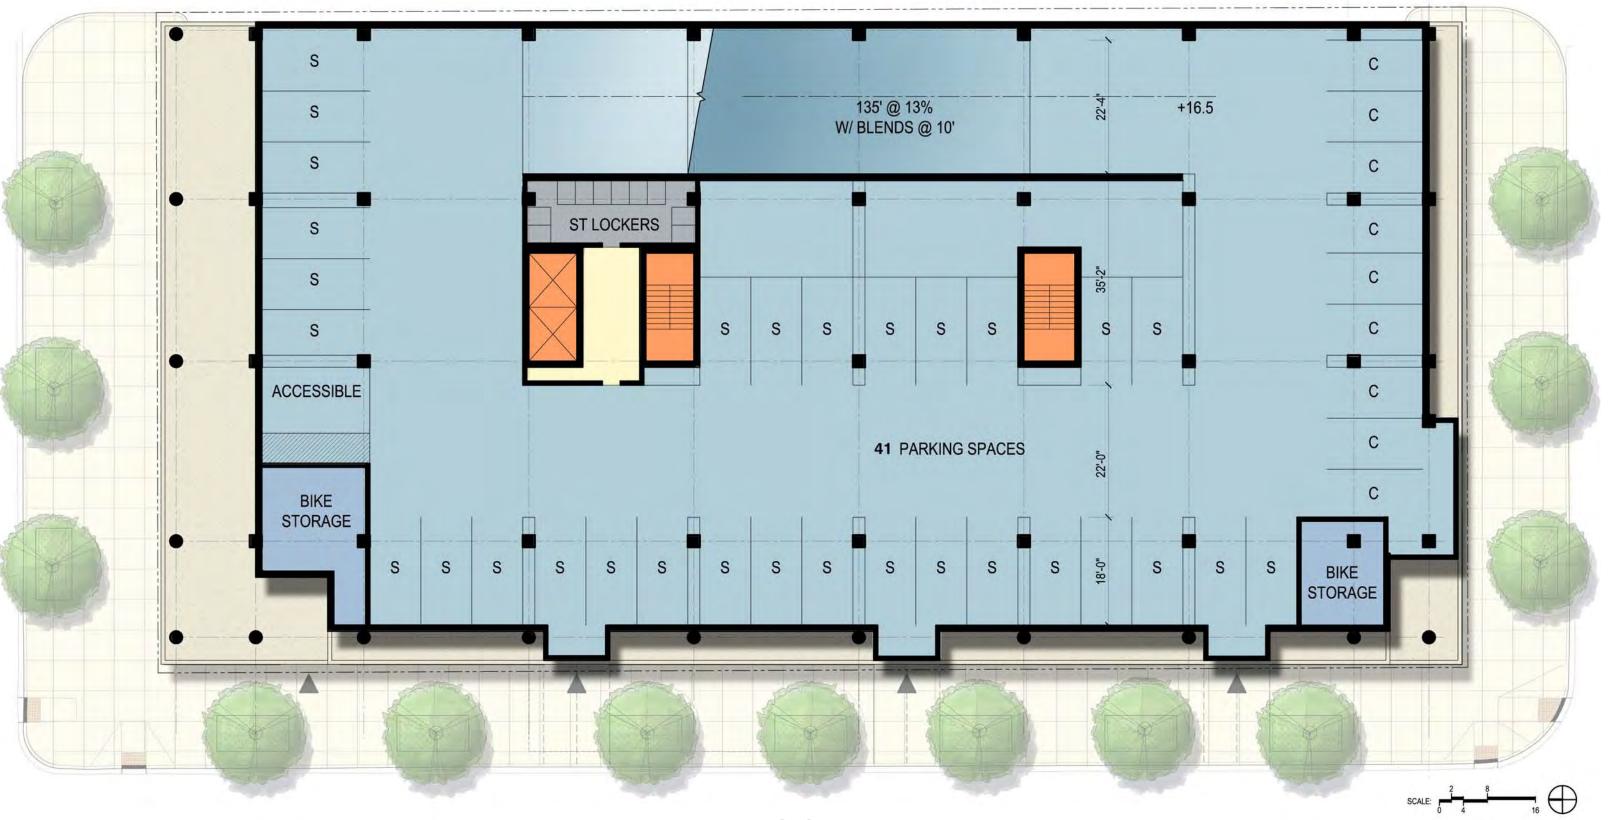

### south elevation

|                   | HURON AND WELLS MIXED-USE DEVELOPMENT Chicago, Illinois |         |                    |                               |       |        |     |                    |                     |       |            |         |       |         |        |                  |           |         |
|-------------------|---------------------------------------------------------|---------|--------------------|-------------------------------|-------|--------|-----|--------------------|---------------------|-------|------------|---------|-------|---------|--------|------------------|-----------|---------|
| Area An           | Area Analysis                                           |         |                    |                               |       |        |     |                    |                     |       |            |         |       |         |        |                  |           |         |
| LEVEL             | RESIDENTIAL                                             |         |                    |                               |       | HOTEL  |     |                    |                     |       |            | COMMON  |       | PARKING |        | Total GSF        |           |         |
|                   | COMMON                                                  | RSF     | Public<br>Terraces | Private<br>Balc./<br>Terraces | UNITS | COMMON | RSF | Public<br>Terraces | Private<br>Terraces | ROOMS | RETAIL RSF | LOADING | MECH  | AREA    | SPACES | W/O<br>BALCONIES | Total GSF | FAR     |
| Mech PH.          |                                                         | -       | -                  | -                             | -     |        |     | -                  | -                   | -     | -          | -       |       | -       | -      |                  | -         | -       |
| 15                | 3,650                                                   | 3,111   | -                  |                               | 2     |        |     | -                  | -                   | -     | -          | -       | -     | -       | -      | 6,761            | 6,761     | 6,761   |
| 14                | 1,852                                                   | 11,580  |                    |                               | 16    |        |     |                    |                     |       |            |         |       |         |        | 13,432           | 13,432    | 13,432  |
| 13                | 1,852                                                   | 11,580  |                    |                               | 16    |        |     |                    |                     |       |            |         |       |         |        | 13,432           | 13,432    | 13,432  |
| 12                | 1,852                                                   | 11,580  | -                  |                               | 16    | -      | -   | -                  | -                   | -     | -          | -       | -     | -       | -      | 13,432           | 13,432    | 13,432  |
| 11                | 1,852                                                   | 11,580  | -                  |                               | 16    | -      | -   | -                  | -                   | -     | -          | -       | -     | -       | -      | 13,432           | 13,432    | 13,432  |
| 10                | 1,852                                                   | 11,580  |                    | -                             | 16    |        | -   |                    | -                   | -     | -          | -       | -     | -       | -      | 13,432           | 13,432    | 13,432  |
| 9                 | 1,852                                                   | 11,580  | -                  | -                             | 16    |        |     | -                  | -                   |       | -          | -       | -     | -       | -      | 13,432           | 13,432    | 13,432  |
| 8                 | 1,852                                                   | 11,580  | -                  | -                             | 16    |        |     | -                  | -                   |       | -          | -       | -     | -       | -      | 13,432           | 13,432    | 13,432  |
| 7                 | 1,852                                                   | 11,580  | -                  | -                             | 16    |        |     | -                  | -                   |       | -          | -       | -     | -       | -      | 13,432           | 13,432    | 13,432  |
| 6                 | 1,852                                                   | 11,580  | -                  | -                             | 16    |        |     | -                  | -                   |       | -          | -       | -     | -       | -      | 13,432           | 13,432    | 13,432  |
| 5                 | 1,852                                                   | 11,580  | -                  | -                             | 16    |        |     | -                  | -                   |       | -          | -       | -     | -       | -      | 13,432           | 13,432    | 13,432  |
| 4                 | 1,892                                                   | 15,108  | -                  | -                             | 18    |        |     |                    |                     |       | -          | -       | -     | -       | -      | 17,000           | 17,000    | 17,000  |
| 3                 | -                                                       | -       | -                  | -                             | -     | -      | -   | -                  | -                   | -     | -          | -       | -     | 19,927  | 41     | 19,927           | 19,927    | -       |
| 2                 | -                                                       | -       | -                  | -                             | -     | -      | -   | -                  | -                   | -     | -          | -       | -     | 19,927  | 43     | ,.=:             | 19,927    | -       |
| 1                 | 3,259                                                   | -       | -                  | -                             | -     |        | -   | -                  | -                   | -     | 11,442     | 2,487   | 3,572 | 2,612   | -      | 23,372           | 23,372    | 20,760  |
| BUILDING<br>TOTAL | 27,321                                                  | 134,019 | -                  | -                             | 180   | -      | -   | -                  | -                   | -     |            | 2,487   | 3,572 | 42,466  | 84     | 221,307          | 221,307   | 178,841 |