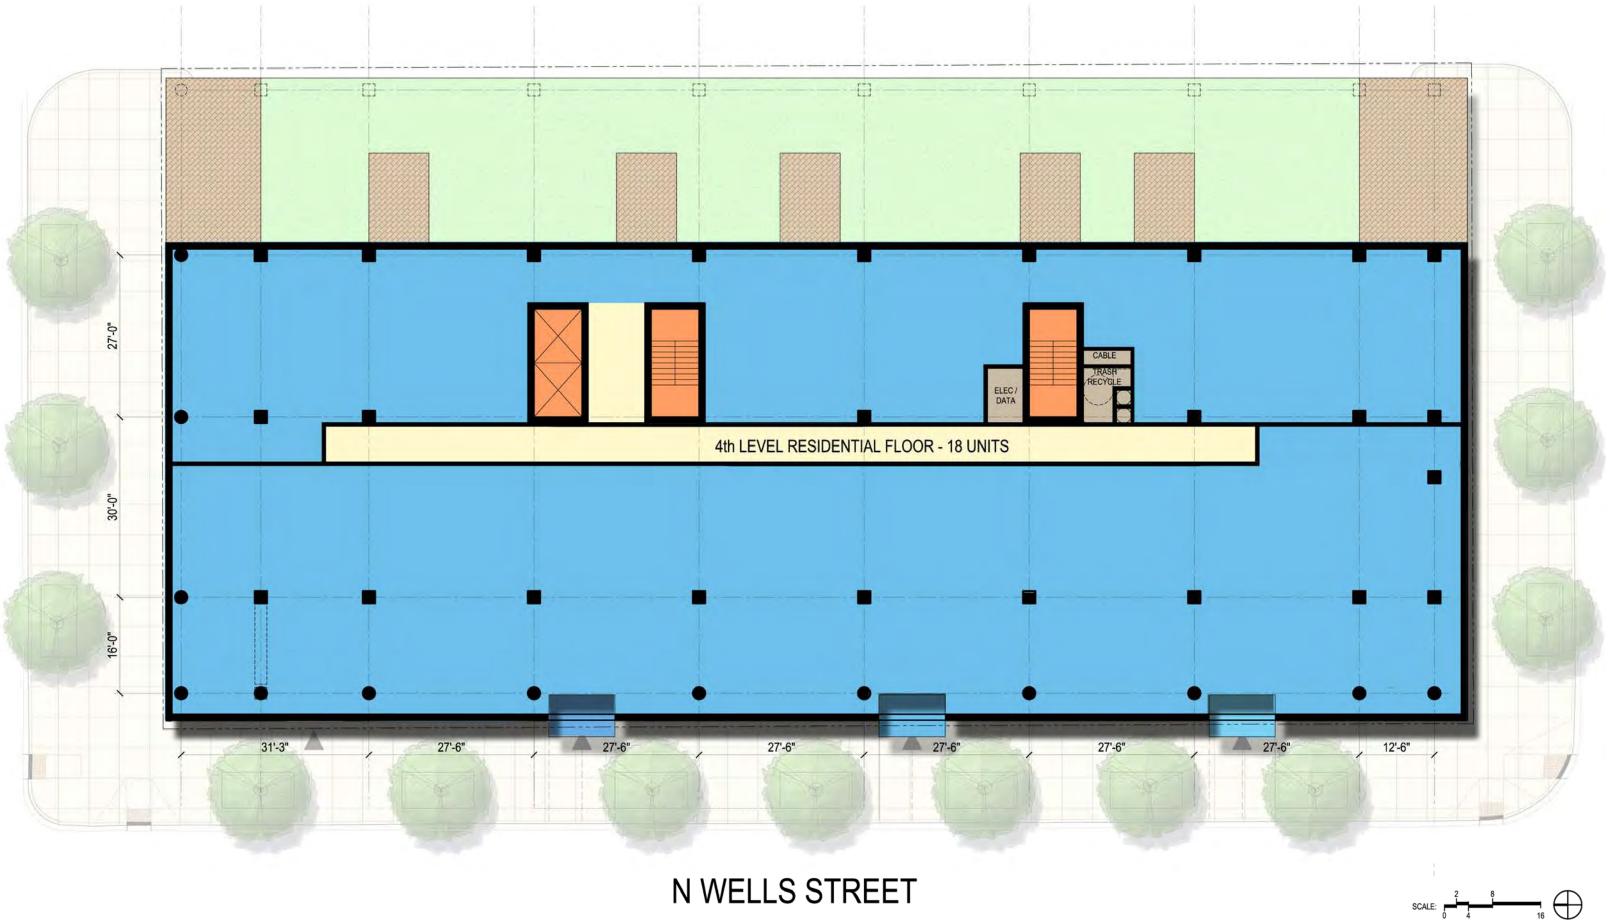

### south elevation

|                   | HURON AND WELLS MIXED-USE DEVELOPMENT Chicago, Illinois |         |                    |                               |       |        |     |                    |                     |       |            |         |       |         |        |                  |           |         |
|-------------------|---------------------------------------------------------|---------|--------------------|-------------------------------|-------|--------|-----|--------------------|---------------------|-------|------------|---------|-------|---------|--------|------------------|-----------|---------|
| Area An           | Area Analysis                                           |         |                    |                               |       |        |     |                    |                     |       |            |         |       |         |        |                  |           |         |
| LEVEL             | RESIDENTIAL                                             |         |                    |                               |       | HOTEL  |     |                    |                     |       |            | COMMON  |       | PARKING |        | Total GSF        |           |         |
|                   | COMMON                                                  | RSF     | Public<br>Terraces | Private<br>Balc./<br>Terraces | UNITS | COMMON | RSF | Public<br>Terraces | Private<br>Terraces | ROOMS | RETAIL RSF | LOADING | MECH  | AREA    | SPACES | W/O<br>BALCONIES | Total GSF | FAR     |
| Mech PH.          |                                                         | -       | -                  | -                             | -     |        |     | -                  | -                   | -     | -          | -       |       | -       | -      |                  | -         | -       |
| 15                | 3,650                                                   | 3,111   | -                  |                               | 2     |        |     | -                  | -                   | -     | -          | -       | -     | -       | -      | 6,761            | 6,761     | 6,761   |
| 14                | 1,852                                                   | 11,580  |                    |                               | 16    |        |     |                    |                     |       |            |         |       |         |        | 13,432           | 13,432    | 13,432  |
| 13                | 1,852                                                   | 11,580  |                    |                               | 16    |        |     |                    |                     |       |            |         |       |         |        | 13,432           | 13,432    | 13,432  |
| 12                | 1,852                                                   | 11,580  | -                  |                               | 16    | -      | -   | -                  | -                   | -     | -          | -       | -     | -       | -      | 13,432           | 13,432    | 13,432  |
| 11                | 1,852                                                   | 11,580  | -                  |                               | 16    | -      | -   | -                  | -                   | -     | -          | -       | -     | -       | -      | 13,432           | 13,432    | 13,432  |
| 10                | 1,852                                                   | 11,580  |                    | -                             | 16    |        | -   |                    | -                   | -     | -          | -       | -     | -       | -      | 13,432           | 13,432    | 13,432  |
| 9                 | 1,852                                                   | 11,580  | -                  | -                             | 16    |        |     | -                  | -                   |       | -          | -       | -     | -       | -      | 13,432           | 13,432    | 13,432  |
| 8                 | 1,852                                                   | 11,580  | -                  | -                             | 16    |        |     | -                  | -                   |       | -          | -       | -     | -       | -      | 13,432           | 13,432    | 13,432  |
| 7                 | 1,852                                                   | 11,580  | -                  | -                             | 16    |        |     | -                  | -                   |       | -          | -       | -     | -       | -      | 13,432           | 13,432    | 13,432  |
| 6                 | 1,852                                                   | 11,580  | -                  | -                             | 16    |        |     | -                  | -                   |       | -          | -       | -     | -       | -      | 13,432           | 13,432    | 13,432  |
| 5                 | 1,852                                                   | 11,580  | -                  | -                             | 16    |        |     | -                  | -                   |       | -          | -       | -     | -       | -      | 13,432           | 13,432    | 13,432  |
| 4                 | 1,892                                                   | 15,108  | -                  | -                             | 18    |        |     |                    |                     |       | -          | -       | -     | -       | -      | 17,000           | 17,000    | 17,000  |
| 3                 | -                                                       | -       | -                  | -                             | -     | -      | -   | -                  | -                   | -     | -          | -       | -     | 19,927  | 41     | 19,927           | 19,927    | -       |
| 2                 | -                                                       | -       | -                  | -                             | -     | -      | -   | -                  | -                   | -     | -          | -       | -     | 19,927  | 43     | ,.=:             | 19,927    | -       |
| 1                 | 3,259                                                   | -       | -                  | -                             | -     |        | -   | -                  | -                   | -     | 11,442     | 2,487   | 3,572 | 2,612   | -      | 23,372           | 23,372    | 20,760  |
| BUILDING<br>TOTAL | 27,321                                                  | 134,019 | -                  | -                             | 180   | -      | -   | -                  | -                   | -     |            | 2,487   | 3,572 | 42,466  | 84     | 221,307          | 221,307   | 178,841 |