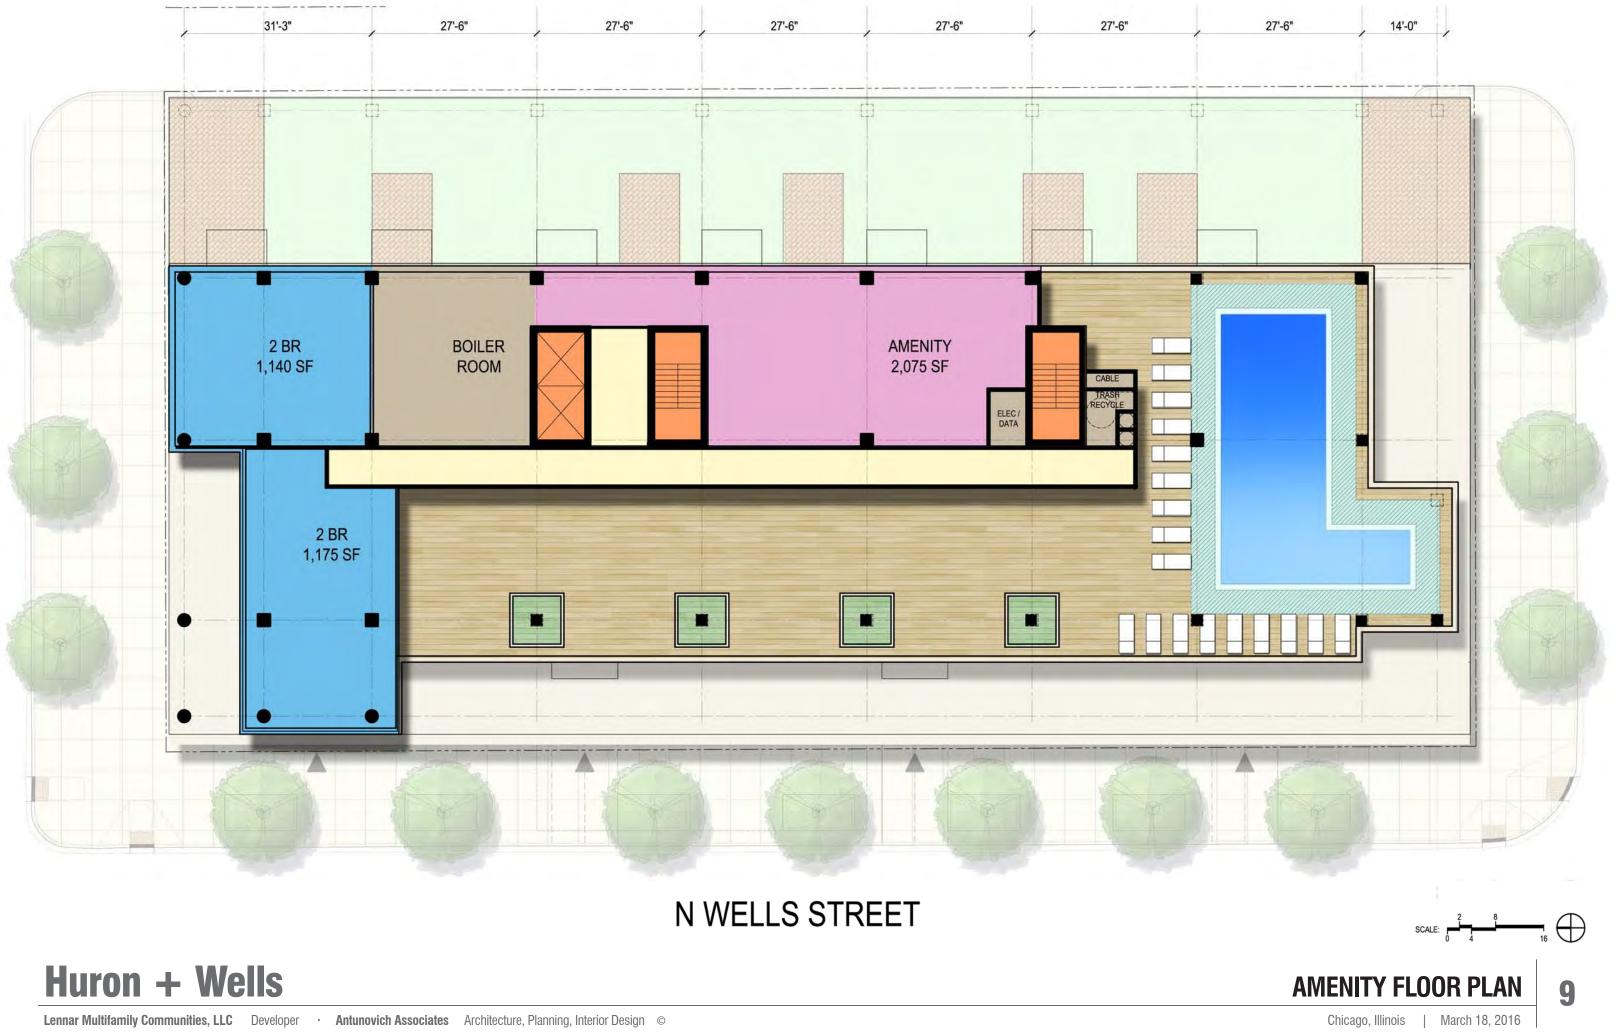

### **CONCEPTUAL RENDERING**

Chicago, Illinois | March 18, 2016



Lennar Multifamily Communities, LLC Developer · Antunovich Associates Architecture, Planning, Interior Design ©

### **CONCEPTUAL RENDERING**

2

Chicago, Illinois | March 18, 2016







### N WELLS STREET

## Huron + Wells

Lennar Multifamily Communities, LLC Developer · Antunovich Associates Architecture, Planning, Interior Design ©





Chicago, Illinois | March 18, 2016



Lennar Multifamily Communities, LLC Developer · Antunovich Associates Architecture, Planning, Interior Design ©





Lennar Multifamily Communities, LLC Developer · Antunovich Associates Architecture, Planning, Interior Design ©









- 1. metal panel 1
- 2. metal panel 2
- 3. glass 1

- 4. corrugated metal panel screening
- 5. stucco 1
- 6. high speed overhead garage door
- 7. glass railing

- 10. glass 3
- 8. metal clad concrete column
- 9. glass 2 (frosted)



west elevation

## Huron + Wells

Lennar Multifamily Communities, LLC Developer · Antunovich Associates Architecture, Planning, Interior Design ©

north elevation

- 1. metal panel 1
- 2. metal panel 2
- 3. glass 1

- 4. corrugated metal panel screening
- 5. stucco 1
- 6. high speed overhead garage door
- 7. glass railing
- 10. glass 3
- 8. metal clad concrete column
- 9. glass 2 (frosted)



east elevation

# Huron + Wells

### south elevation

|                   | HURON AND WELLS MIXED-USE DEVELOPMENT Chicago, Illinois |         |                    |