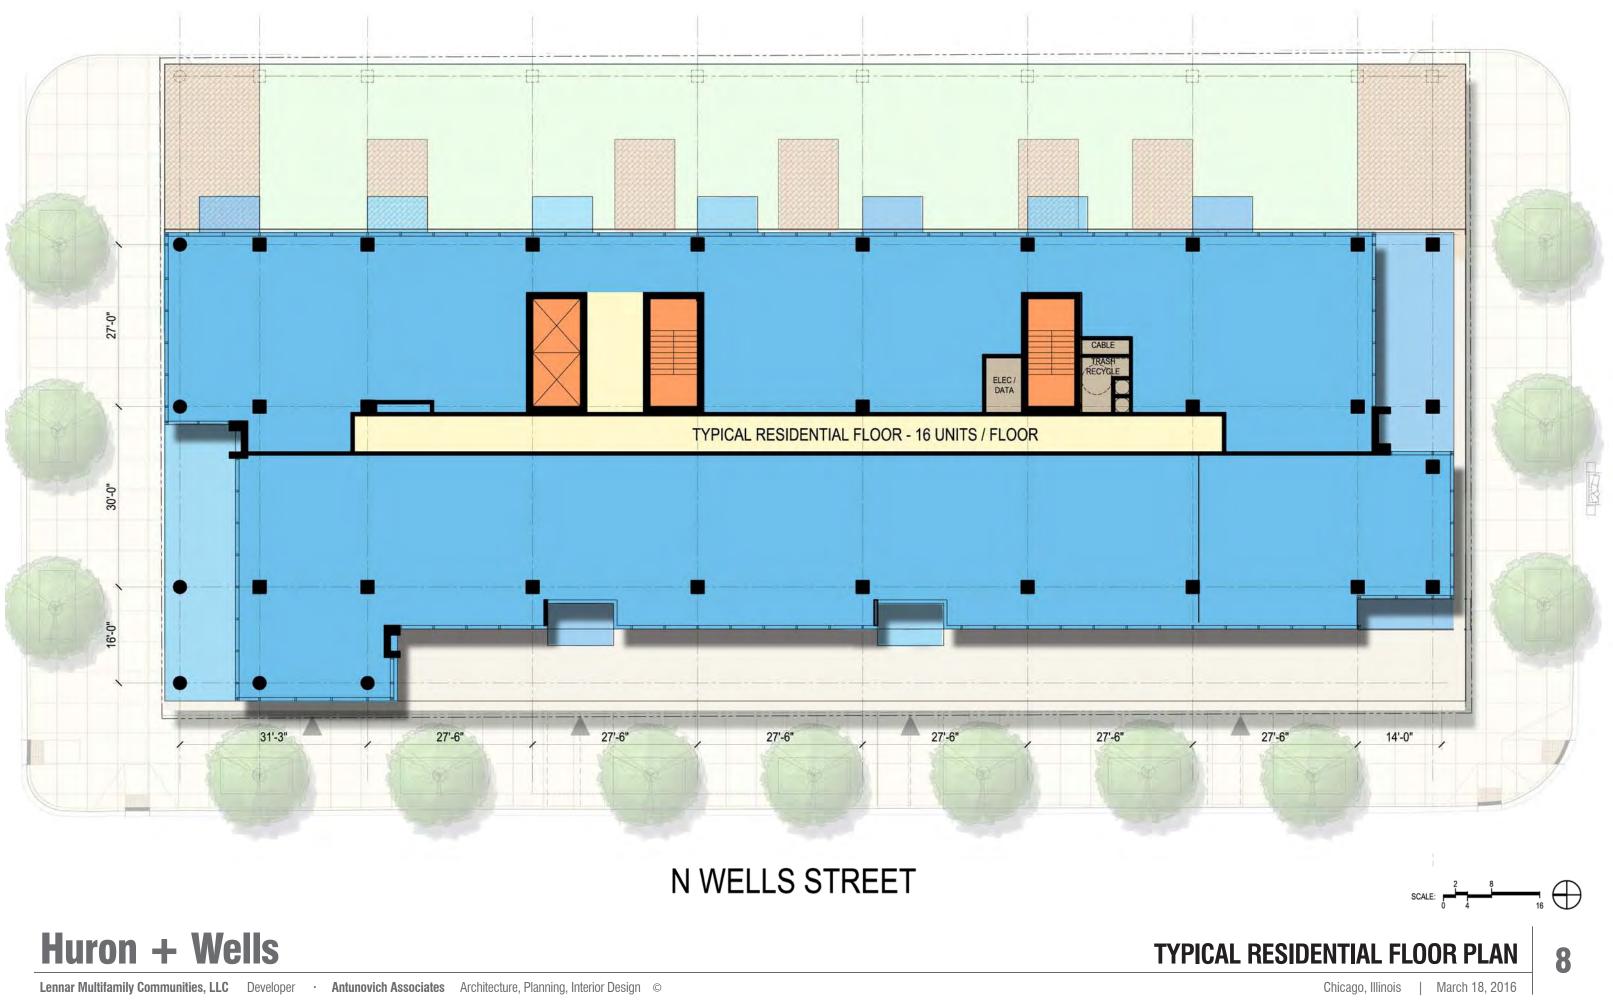

### south elevation

|                   | HURON AND WELLS MIXED-USE DEVELOPMENT Chicago, Illinois |         |                    |                               |       |        |     |                    |                     |       |            |         |       |         |        |                  |           |         |
|-------------------|---------------------------------------------------------|---------|--------------------|-------------------------------|-------|--------|-----|--------------------|---------------------|-------|------------|---------|-------|---------|--------|------------------|-----------|---------|
| Area An           | Area Analysis                                           |         |                    |                               |       |        |     |                    |                     |       |            |         |       |         |        |                  |           |         |
| LEVEL             | RESIDENTIAL                                             |         |                    |                               |       | HOTEL  |     |                    |                     |       |            | COMMON  |       | PARKING |        | Total GSF        |           |         |
|                   | COMMON                                                  | RSF     | Public<br>Terraces | Private<br>Balc./<br>Terraces | UNITS | COMMON | RSF | Public<br>Terraces | Private<br>Terraces | ROOMS | RETAIL RSF | LOADING | MECH  | AREA    | SPACES | W/O<br>BALCONIES | Total GSF | FAR     |
| Mech PH.          |                                                         | -       | -                  | -                             | -     |        |     | -                  | -                   | -     | -          | -       |       | -       | -      |                  | -         | -       |
| 15                | 3,650                                                   | 3,111   | -                  |                               | 2     |        |     | -                  | -                   | -     | -          | -       | -     | -       | -      | 6,761            | 6,761     | 6,761   |
| 14                | 1,852                                                   | 11,580  |                    |                               | 16    |        |     |                    |                     |       |            |         |       |         |        | 13,432           | 13,432    | 13,432  |
| 13                | 1,852                                                   | 11,580  |                    |                               | 16    |        |     |                    |                     |       |            |         |       |         |        | 13,432           | 13,432    | 13,432  |
| 12                | 1,852                                                   | 11,580  | -                  |                               | 16    | -      | -   | -                  | -                   | -     | -          | -       | -     | -       | -      | 13,432           | 13,432    | 13,432  |
| 11                | 1,852                                                   | 11,580  | -                  |                               | 16    | -      | -   | -                  | -                   | -     | -          | -       | -     | -       | -      | 13,432           | 13,432    | 13,432  |
| 10                | 1,852                                                   | 11,580  |                    | -                             | 16    |        | -   |                    | -                   | -     | -          | -       | -     | -       | -      | 13,432           | 13,432    | 13,432  |
| 9                 | 1,852                                                   | 11,580  | -                  | -                             | 16    |        |     | -                  | -                   |       | -          | -       | -     | -       | -      | 13,432           | 13,432    | 13,432  |
| 8                 | 1,852                                                   | 11,580  | -                  | -                             | 16    |        |     | -                  | -                   |       | -          | -       | -     | -       | -      | 13,432           | 13,432    | 13,432  |
| 7                 | 1,852                                                   | 11,580  | -                  | -                             | 16    |        |     | -                  | -                   |       | -          | -       | -     | -       | -      | 13,432           | 13,432    | 13,432  |
| 6                 | 1,852                                                   | 11,580  | -                  | -                             | 16    |        |     | -                  | -                   |       | -          | -       | -     | -       | -      | 13,432           | 13,432    | 13,432  |
| 5                 | 1,852                                                   | 11,580  | -                  | -                             | 16    |        |     | -                  | -                   |       | -          | -       | -     | -       | -      | 13,432           | 13,432    | 13,432  |
| 4                 | 1,892                                                   | 15,108  | -                  | -                             | 18    |        |     |                    |                     |       | -          | -       | -     | -       | -      | 17,000           | 17,000    | 17,000  |
| 3                 | -                                                       | -       | -                  | -                             | -     | -      | -   | -                  | -                   | -     | -          | -       | -     | 19,927  | 41     | 19,927           | 19,927    | -       |
| 2                 | -                                                       | -       | -                  | -                             | -     | -      | -   | -                  | -                   | -     | -          | -       | -     | 19,927  | 43     | ,.=:             | 19,927    | -       |
| 1                 | 3,259                                                   | -       | -                  | -                             | -     |        | -   | -                  | -                   | -     | 11,442     | 2,487   | 3,572 | 2,612   | -      | 23,372           | 23,372    | 20,760  |
| BUILDING<br>TOTAL | 27,321                                                  | 134,019 | -                  | -                             | 180   | -      | -   | -                  | -                   | -     |            | 2,487   | 3,572 | 42,466  | 84     | 221,307          | 221,307   | 178,841 |