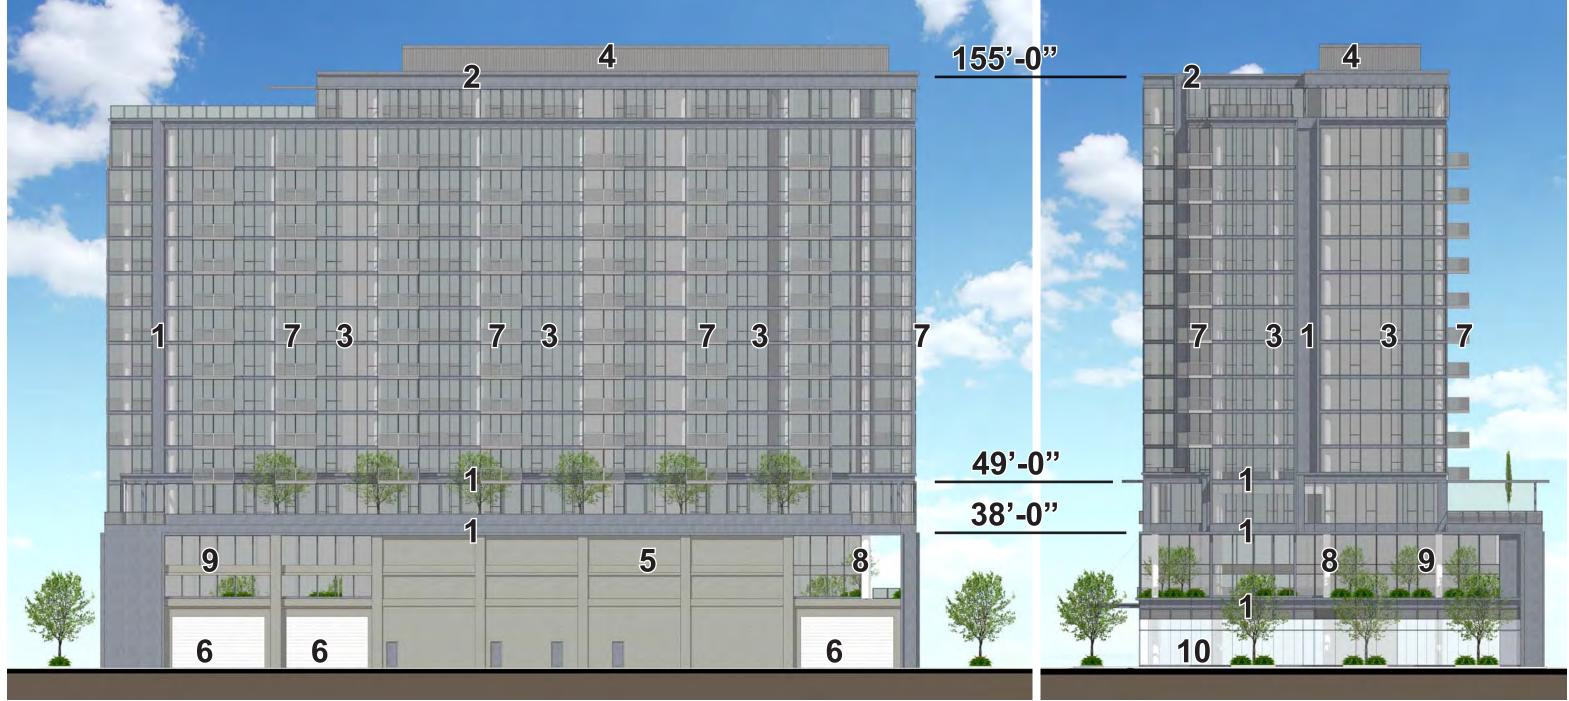

Lennar Multifamily Communities, LLC Developer · Antunovich Associates Architecture, Planning, Interior Design ©

- 1. metal panel 1
- 2. metal panel 2
- 3. glass 1

- 4. corrugated metal panel screening
- 5. stucco 1
- 6. high speed overhead garage door
- 7. glass railing

## Huron + Wells

Lennar Multifamily Communities, LLC Developer · Antunovich Associates Architecture, Planning, Interior Design ©

north elevation

- 1. metal panel 1
- 2. metal panel 2
- 3. glass 1

- 4. corrugated metal panel screening
- 5. stucco 1
- 6. high speed overhead garage door
- 7. glass railing
- 10. glass 3
- 8. metal clad concrete column
- 9. glass 2 (frosted)

### south elevation

|                   | HURON AND WELLS MIXED-USE DEVELOPMENT Chicago, Illinois |         |                    |                               |       |        |     |                    |                     |       |            |         |       |         |        |                  |           |         |
|-------------------|---------------------------------------------------------|---------|--------------------|-------------------------------|-------|--------|-----|--------------------|---------------------|-------|------------|---------|-------|---------|--------|------------------|-----------|---------|
| Area An           | Area Analysis                                           |         |                    |                               |       |        |     |                    |                     |       |            |         |       |         |        |                  |           |         |
| LEVEL             | RESIDENTIAL                                             |         |                    |                               |       | HOTEL  |     |                    |                     |       |            | COMMON  |       | PARKING |        | Total GSF        |           |         |
|                   | COMMON                                                  | RSF     | Public<br>Terraces | Private<br>Balc./<br>Terraces | UNITS | COMMON | RSF | Public<br>Terraces | Private<br>Terraces | ROOMS | RETAIL RSF | LOADING | MECH  | AREA    | SPACES | W/O<br>BALCONIES | Total GSF | FAR     |
| Mech PH.          |                                                         | -       | -                  | -                             | -     |        |     | -                  | -                   | -     | -          | -       |       | -       | -      |                  | -         | -       |
| 15                | 3,650                                                   | 3,111   | -                  |                               | 2     |        |     | -                  | -                   | -     | -          | -       | -     | -       | -      | 6,761            | 6,761     | 6,761   |
| 14                | 1,852                                                   | 11,580  |                    |                               | 16    |        |     |                    |                     |       |            |         |       |         |        | 13,432           | 13,432    | 13,432  |
| 13                | 1,852                                                   | 11,580  |                    |                               | 16    |        |     |                    |                     |       |            |         |       |         |        | 13,432           | 13,432    | 13,432  |
| 12                | 1,852                                                   | 11,580  | -                  |                               | 16    | -      | -   | -                  | -                   | -     | -          | -       | -     | -       | -      | 13,432           | 13,432    | 13,432  |
| 11                | 1,852                                                   | 11,580  | -                  |                               | 16    | -      | -   | -                  | -                   | -     | -          | -       | -     | -       | -      | 13,432           | 13,432    | 13,432  |
| 10                | 1,852                                                   | 11,580  |                    | -                             | 16    |        | -   |                    | -                   | -     | -          | -       | -     | -       | -      | 13,432           | 13,432    | 13,432  |
| 9                 | 1,852                                                   | 11,580  | -                  | -                             | 16    |        |     | -                  | -                   |       | -          | -       | -     | -       | -      | 13,432           | 13,432    | 13,432  |
| 8                 | 1,852                                                   | 11,580  | -                  | -                             | 16    |        |     | -                  | -                   |       | -          | -       | -     | -       | -      | 13,432           | 13,432    | 13,432  |
| 7                 | 1,852                                                   | 11,580  | -                  | -                             | 16    |        |     | -                  | -                   |       | -          | -       | -     | -       | -      | 13,432           | 13,432    | 13,432  |
| 6                 | 1,852                                                   | 11,580  | -                  | -                             | 16    |        |     | -                  | -                   |       | -          | -       | -     | -       | -      | 13,432           | 13,432    | 13,432  |
| 5                 | 1,852                                                   | 11,580  | -                  | -                             | 16    |        |     | -                  | -                   |       | -          | -       | -     | -       | -      | 13,432           | 13,432    | 13,432  |
| 4                 | 1,892                                                   | 15,108  | -                  | -                             | 18    |        |     |                    |                     |       | -          | -       | -     | -       | -      | 17,000           | 17,000    | 17,000  |
| 3                 | -                                                       | -       | -                  | -                             | -     | -      | -   | -                  | -                   | -     | -          | -       | -     | 19,927  | 41     | 19,927           | 19,927    | -       |
| 2                 | -                                                       | -       | -                  | -                             | -     | -      | -   | -                  | -                   | -     | -          | -       | -     | 19,927  | 43     | ,.=:             | 19,927    | -       |
| 1                 | 3,259                                                   | -       | -                  | -                             | -     |        | -   | -                  | -                   | -     | 11,442     | 2,487   | 3,572 | 2,612   | -      | 23,372           | 23,372    | 20,760  |
| BUILDING<br>TOTAL | 27,321                                                  | 134,019 | -                  | -                             | 180   | -      | -   | -                  | -                   | -     |            | 2,487   | 3,572 | 42,466  | 84     | 221,307          | 221,307   | 178,841 |