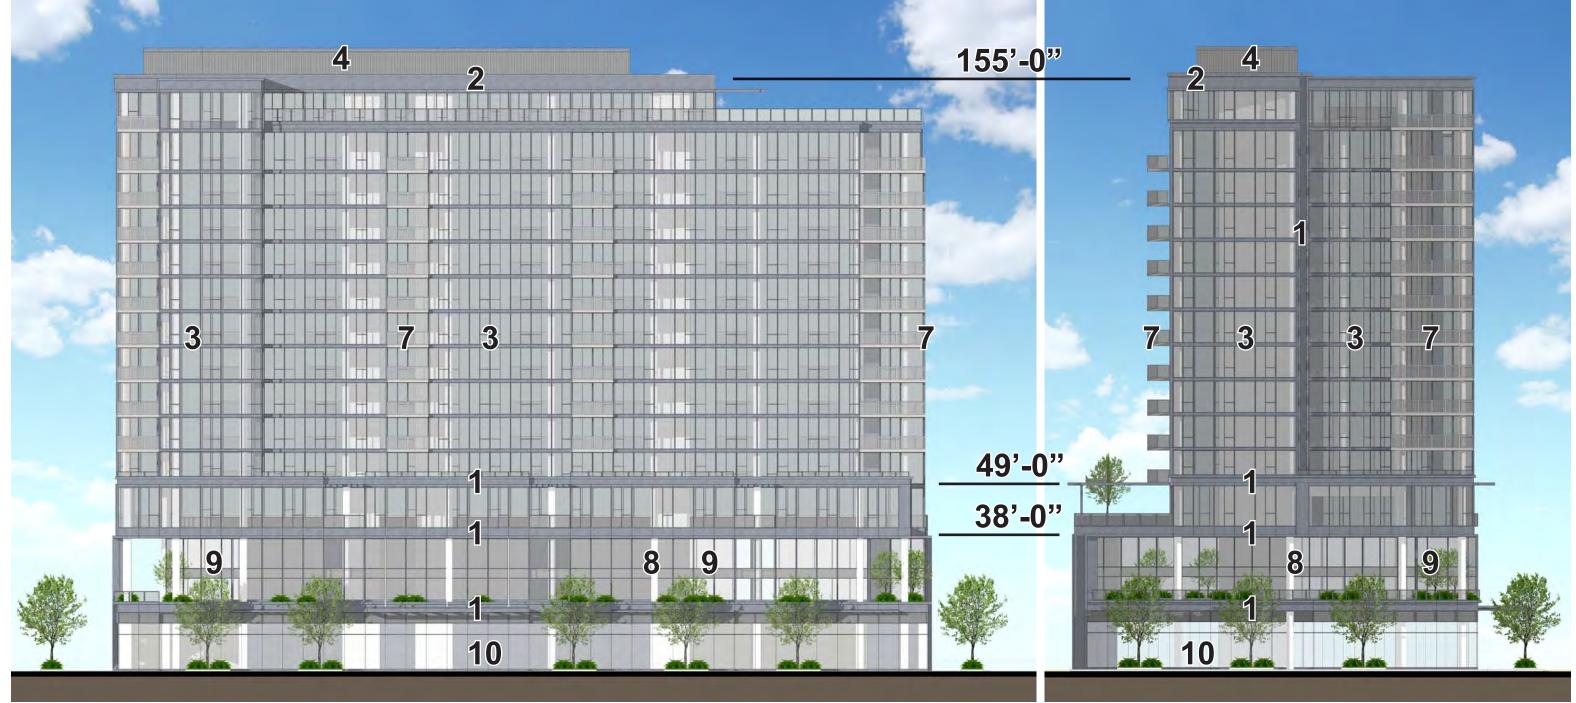

Lennar Multifamily Communities, LLC Developer · Antunovich Associates Architecture, Planning, Interior Design ©

- 1. metal panel 1
- 2. metal panel 2
- 3. glass 1

- 4. corrugated metal panel screening
- 5. stucco 1
- 6. high speed overhead garage door
- 7. glass railing

- 10. glass 3
- 8. metal clad concrete column
- 9. glass 2 (frosted)

west elevation

east elevation