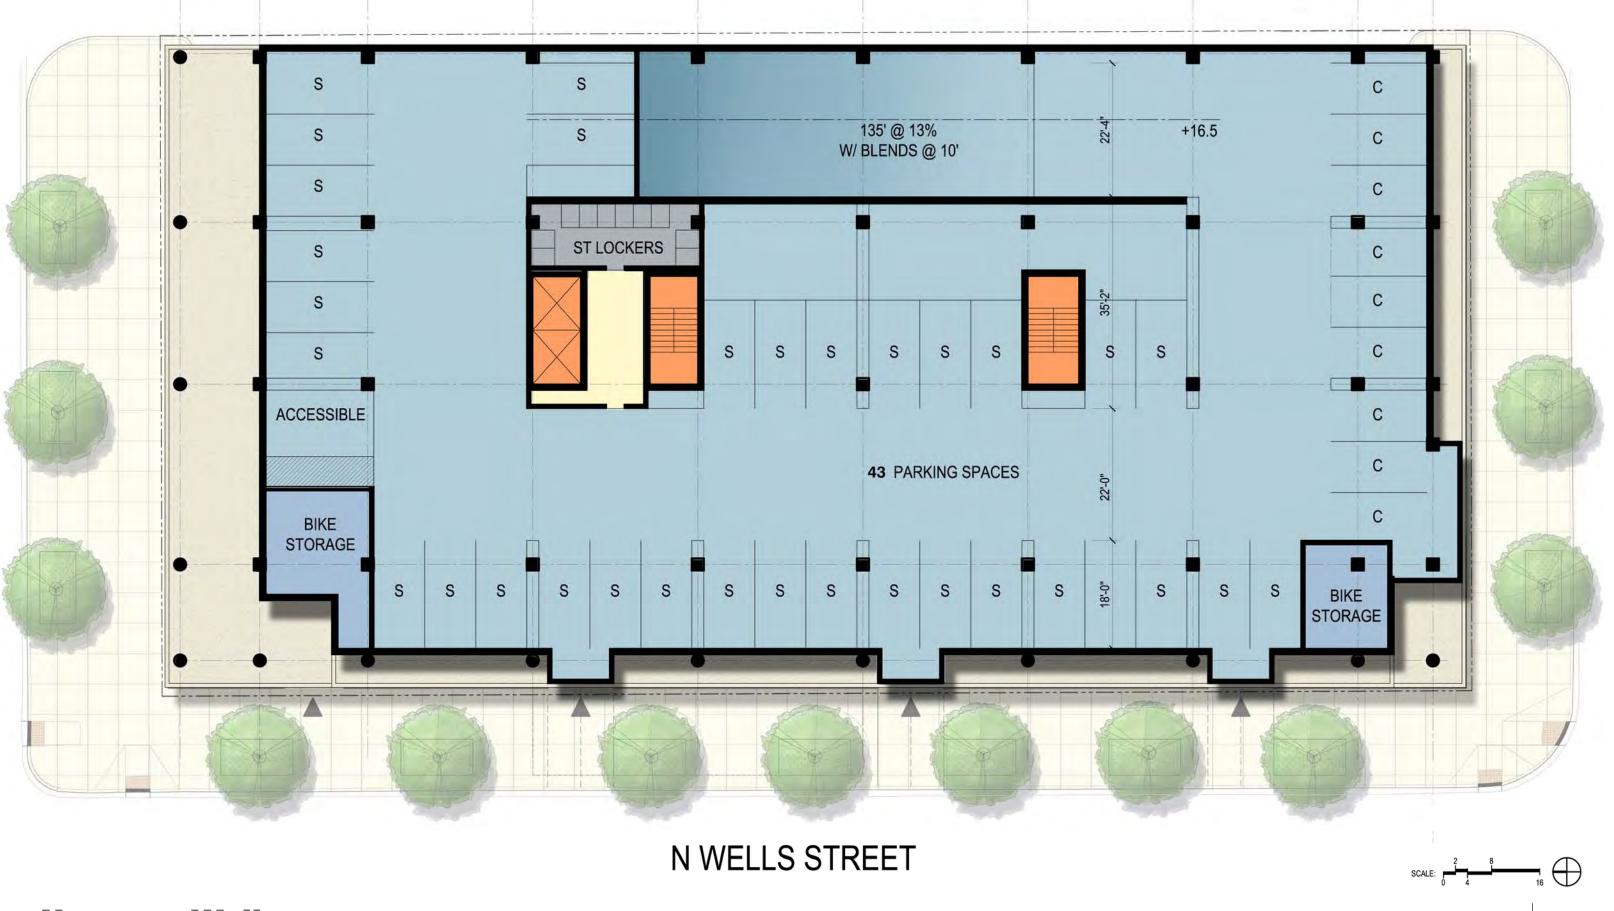

### south elevation

|                   | HURON AND WELLS MIXED-USE DEVELOPMENT Chicago, Illinois |         |                    |                               |       |        |     |                    |                     |       |            |         |       |         |        |                  |           |         |
|-------------------|---------------------------------------------------------|---------|--------------------|-------------------------------|-------|--------|-----|--------------------|---------------------|-------|------------|---------|-------|---------|--------|------------------|-----------|---------|
| Area An           | Area Analysis                                           |         |                    |                               |       |        |     |                    |                     |       |            |         |       |         |        |                  |           |         |
| LEVEL             | RESIDENTIAL                                             |         |                    |                               |       | HOTEL  |     |                    |                     |       |            | COMMON  |       | PARKING |        | Total GSF        |           |         |
|                   | COMMON                                                  | RSF     | Public<br>Terraces | Private<br>Balc./<br>Terraces | UNITS | COMMON | RSF | Public<br>Terraces | Private<br>Terraces | ROOMS | RETAIL RSF | LOADING | MECH  | AREA    | SPACES | W/O<br>BALCONIES | Total GSF | FAR     |
| Mech PH.          |                                                         | -       | -                  | -                             | -     |        |     | -                  | -                   | -     | -          | -       |       | -       | -      |                  | -         | -       |
| 15                | 3,650                                                   | 3,111   | -                  |                               | 2     |        |     | -                  | -                   | -     | -          | -       | -     | -       | -      | 6,761            | 6,761     | 6,761   |
| 14                | 1,852                                                   | 11,580  |                    |                               | 16    |        |     |                    |                     |       |            |         |       |         |        | 13,432           | 13,432    | 13,432  |
| 13                | 1,852                                                   | 11,580  |                    |                               | 16    |        |     |                    |                     |       |            |         |       |         |        | 13,432           | 13,432    | 13,432  |
| 12                | 1,852                                                   | 11,580  | -                  |                               | 16    | -      | -   | -                  | -                   | -     | -          | -       | -     | -       | -      | 13,432           | 13,432    | 13,432  |
| 11                | 1,852                                                   | 11,580  | -                  |                               | 16    | -      | -   | -                  | -                   | -     | -          | -       | -     | -       | -      | 13,432           | 13,432    | 13,432  |
| 10                | 1,852                                                   | 11,580  |                    | -                             | 16    |        | -   |                    | -                   | -     | -          | -       | -     | -       | -      | 13,432           | 13,432    | 13,432  |
| 9                 | 1,852                                                   | 11,580  | -                  | -                             | 16    |        |     | -                  | -                   |       | -          | -       | -     | -       | -      | 13,432           | 13,432    | 13,432  |
| 8                 | 1,852                                                   | 11,580  | -                  | -                             | 16    |        |     | -                  | -                   |       | -          | -       | -     | -       | -      | 13,432           | 13,432    | 13,432  |
| 7                 | 1,852                                                   | 11,580  | -                  | -                             | 16    |        |     | -                  | -                   |       | -          | -       | -     | -       | -      | 13,432           | 13,432    | 13,432  |
| 6                 | 1,852                                                   | 11,580  | -                  | -                             | 16    |        |     | -                  | -                   |       | -          | -       | -     | -       | -      | 13,432           | 13,432    | 13,432  |
| 5                 | 1,852                                                   | 11,580  | -                  | -                             | 16    |        |     | -                  | -                   |       | -          | -       | -     | -       | -      | 13,432           | 13,432    | 13,432  |
| 4                 | 1,892                                                   | 15,108  | -                  | -                             | 18    |        |     |                    |                     |       | -          | -       | -     | -       | -      | 17,000           | 17,000    | 17,000  |
| 3                 | -                                                       | -       | -                  | -                             | -     | -      | -   | -                  | -                   | -     | -          | -       | -     | 19,927  | 41     | 19,927           | 19,927    | -       |
| 2                 | -                                                       | -       | -                  | -                             | -     | -      | -   | -                  | -                   | -     | -          | -       | -     | 19,927  | 43     | ,.=:             | 19,927    | -       |
| 1                 | 3,259                                                   | -       | -                  | -                             | -     |        | -   | -                  | -                   | -     | 11,442     | 2,487   | 3,572 | 2,612   | -      | 23,372           | 23,372    | 20,760  |
| BUILDING<br>TOTAL | 27,321                                                  | 134,019 | -                  | -                             | 180   | -      | -   | -                  | -                   | -     |            | 2,487   | 3,572 | 42,466  | 84     | 221,307          | 221,307   | 178,841 |