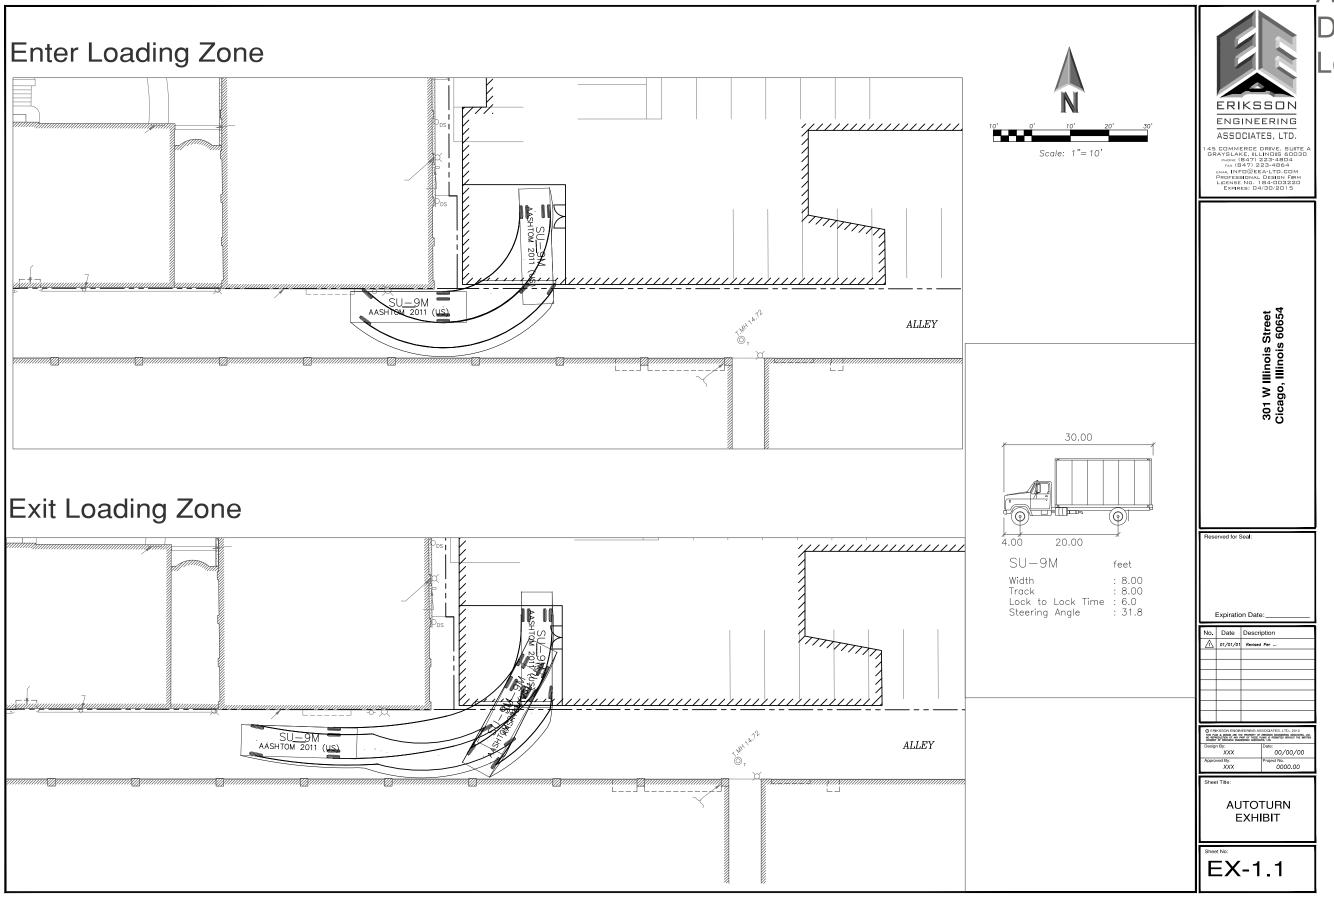

ll buildings

Podium pilasters compliment church pilasters





Glazing

1. SunGuard

SuperNeutral 68

2. SunGuard

SuperNeutral 54

3. PPG

Solarban z75

Metal Panel + Frames

4. PPG Duranar Sunstorm

**Gray Velvet** 

5. PPG Duranar Sunstorm

Silverstorm

6. PPG Duranar Sunstorm

Satin Nickel

**Painted Concrete** 

7. Modac Paint

Color 73559

8. Modac Paint

Color 73530

Masonry

9. Sioux City Brick

**Ebonite Smooth** 

Material Palette







Street Views

North Elevation (left)

Looking West (right)





















Typical
Garage Floor
(Second Floor
Shown)

Parking Count:

108 Total Stalls

-73 Resident Parking

- 35 Church Parking



## Typical Tower Floor



241 Total Units

Unit Mix:

-36 Studios

-32 Convertibles

-141 One Bedrooms

-29 Two Bedrooms

-3 Three Bedrooms







Auto Turn
Diagrams Loading



Auto Turn Diagrams -Garage