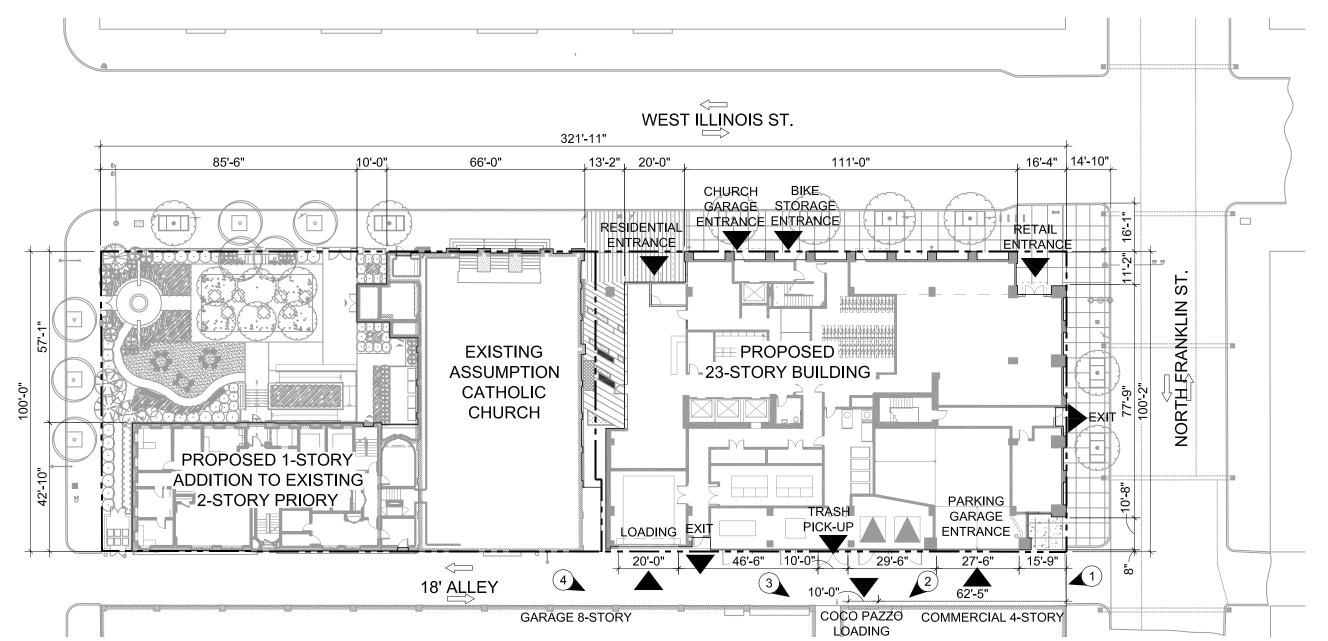

t



Northwest

Design:

-Gray metal framed glass tower with alternating dark grey metal framed glass facade

-Building mass breaks down to minimize visual impact and compliments church mass (tower)

- Brick and glass podium is contextual to scale of church and neighborhood mill buildings

Podium pilasters compliment church pilasters





Glazing

1. SunGuard

SuperNeutral 68

2. SunGuard

SuperNeutral 54

3. PPG

Solarban z75

Metal Panel + Frames

4. PPG Duranar Sunstorm

**Gray Velvet** 

5. PPG Duranar Sunstorm

Silverstorm

6. PPG Duranar Sunstorm

Satin Nickel

**Painted Concrete** 

7. Modac Paint

Color 73559

8. Modac Paint

Color 73530

Masonry

9. Sioux City Brick

**Ebonite Smooth** 

Material Palette







Street Views

North Elevation (left)

Looking West (right)





















Typical
Garage Floor
(Second Floor
Shown)

Parking Count:

108 Total Stalls

-73 Resident Parking

- 35 Church Parking



## Typical Tower Floor



241 Total Units

Unit Mix:

-36 Studios

-32 Convertibles

-141 One Bedrooms

-29 Two Bedrooms

-3 Three Bedrooms







Auto Turn
Diagrams Loading



Auto Turn Diagrams -Garage