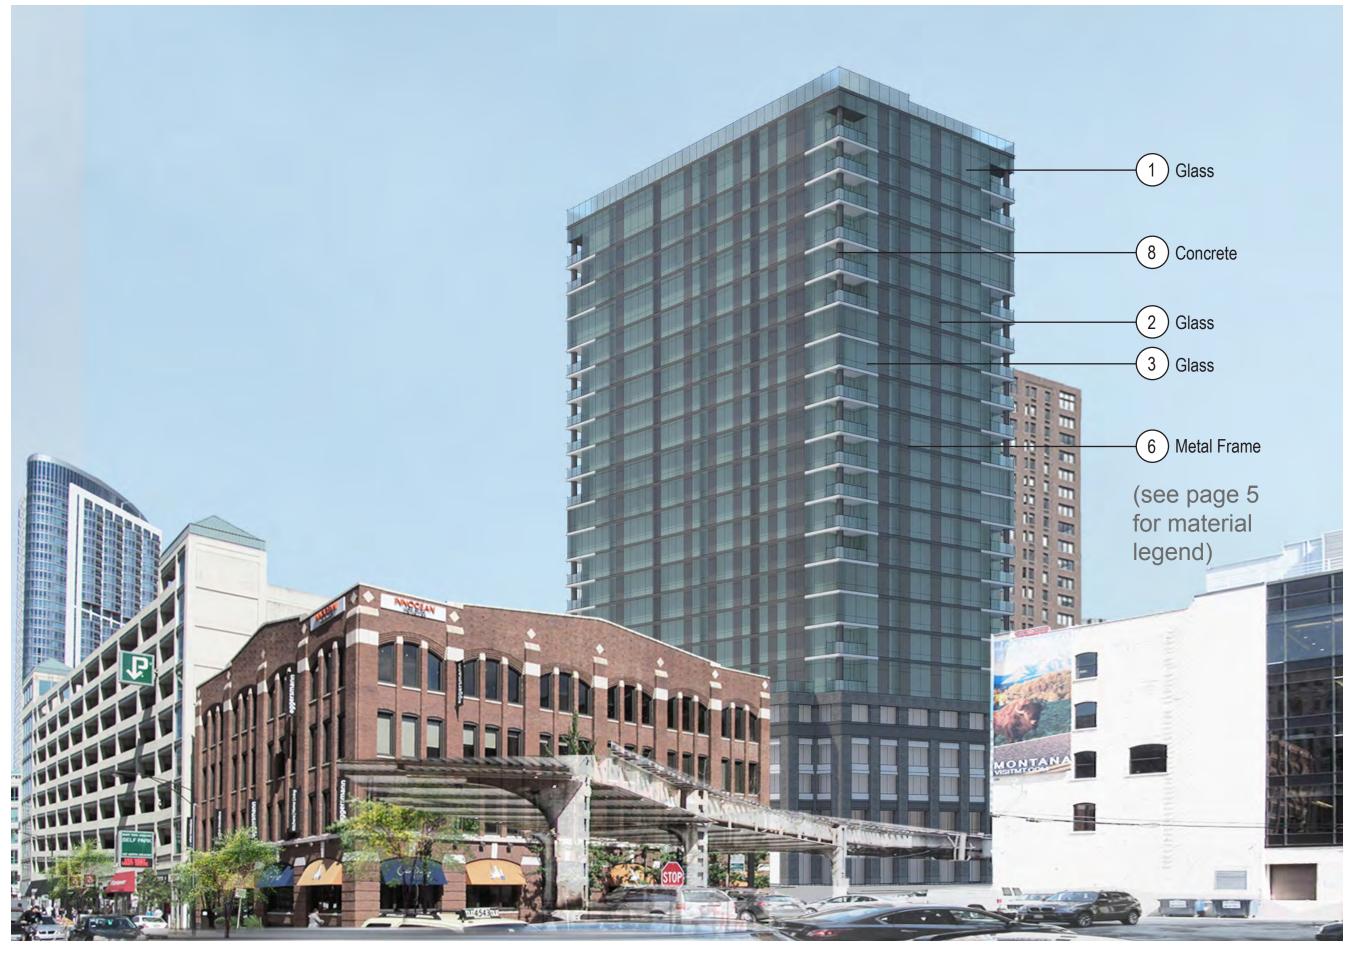

## Southeast

Northwest

Design:

-Gray metal framed glass tower with alternating dark grey metal framed glass facade

-Building mass breaks down to minimize visual impact and compliments church mass (tower)

- Brick and glass podium is contextual to scale of church and neighborhood mill buildings