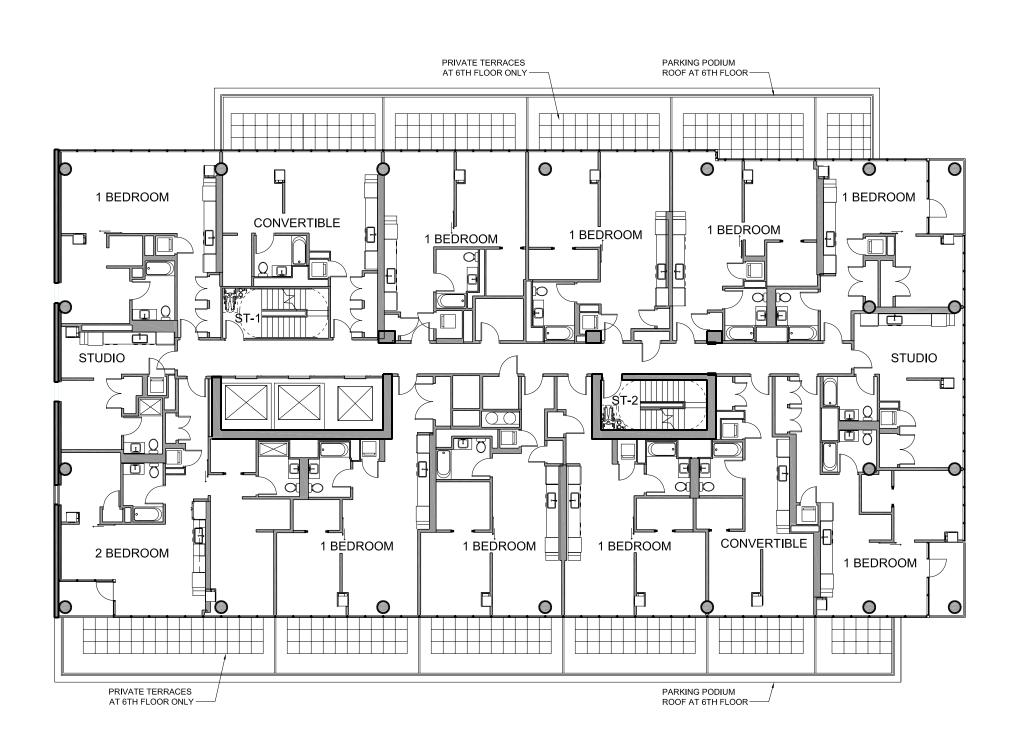

## Typical Tower Floor

241 Total Units

Unit Mix:

-36 Studios

-32 Convertibles

-141 One Bedrooms

-29 Two Bedrooms

-3 Three Bedrooms