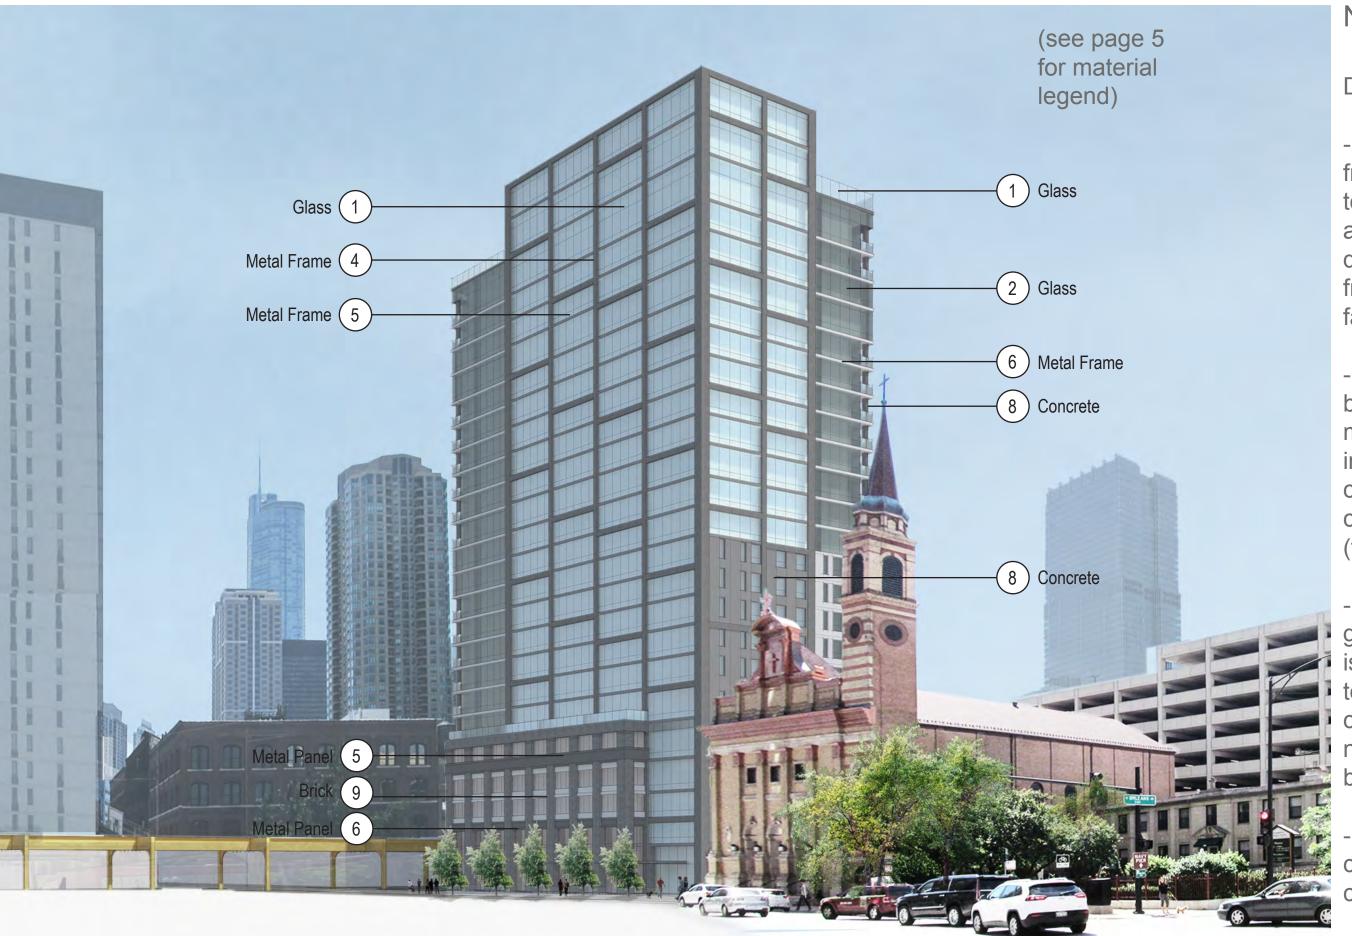

## Design:

- -Grey metallic framed glass tower with expressed metal slab edges
- -Inset balcony clusters alternating at corners
- -Gradient effect achieved through two different colors of glass
- -Parking clad in same glazing system for unified look along Franklin Street

Northwest

Design:

-Gray metal framed glass tower with alternating dark grey metal framed glass facade

-Building mass breaks down to minimize visual impact and compliments church mass (tower)

- Brick and glass podium is contextual to scale of church and neighborhood mill buildings

Podium pilasters compliment church pilasters

Glazing

1. SunGuard

SuperNeutral 68

2. SunGuard

SuperNeutral 54

3. PPG

Solarban z75

Metal Panel + Frames

4. PPG Duranar Sunstorm

**Gray Velvet** 

5. PPG Duranar Sunstorm

Silverstorm

6. PPG Duranar Sunstorm

Satin Nickel

**Painted Concrete** 

7. Modac Paint

Color 73559

8. Modac Paint

Color 73530

Masonry

9. Sioux City Brick

**Ebonite Smooth** 

Material Palette