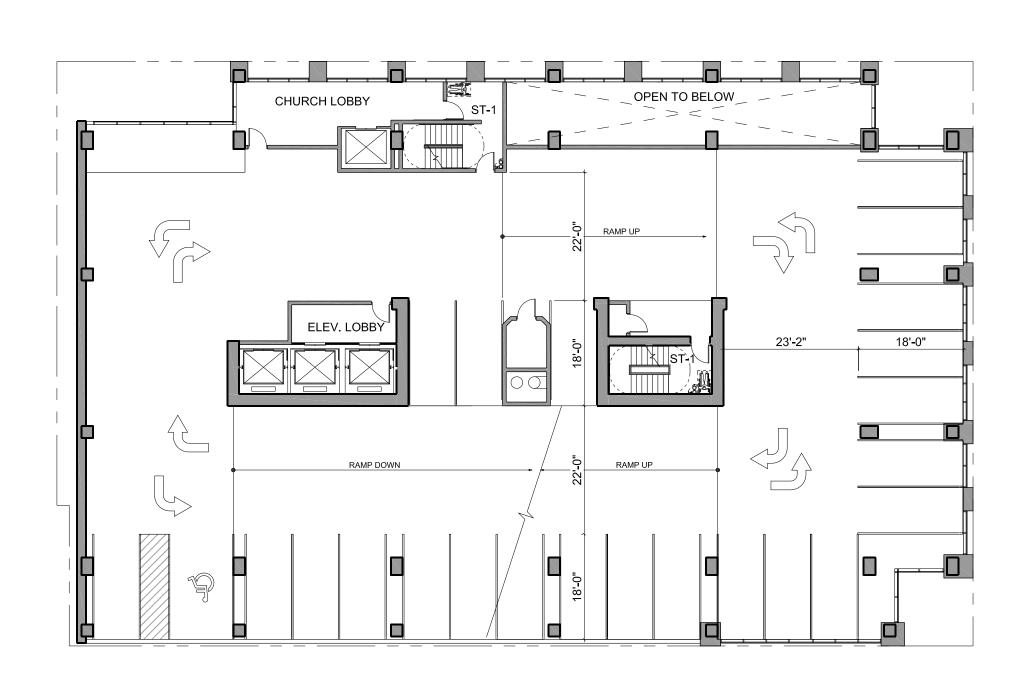

Street Views

North Elevation (left)

Looking West (right)

Typical
Garage Floor
(Second Floor
Shown)

Parking Count:

108 Total Stalls

-73 Resident Parking

- 35 Church Parking