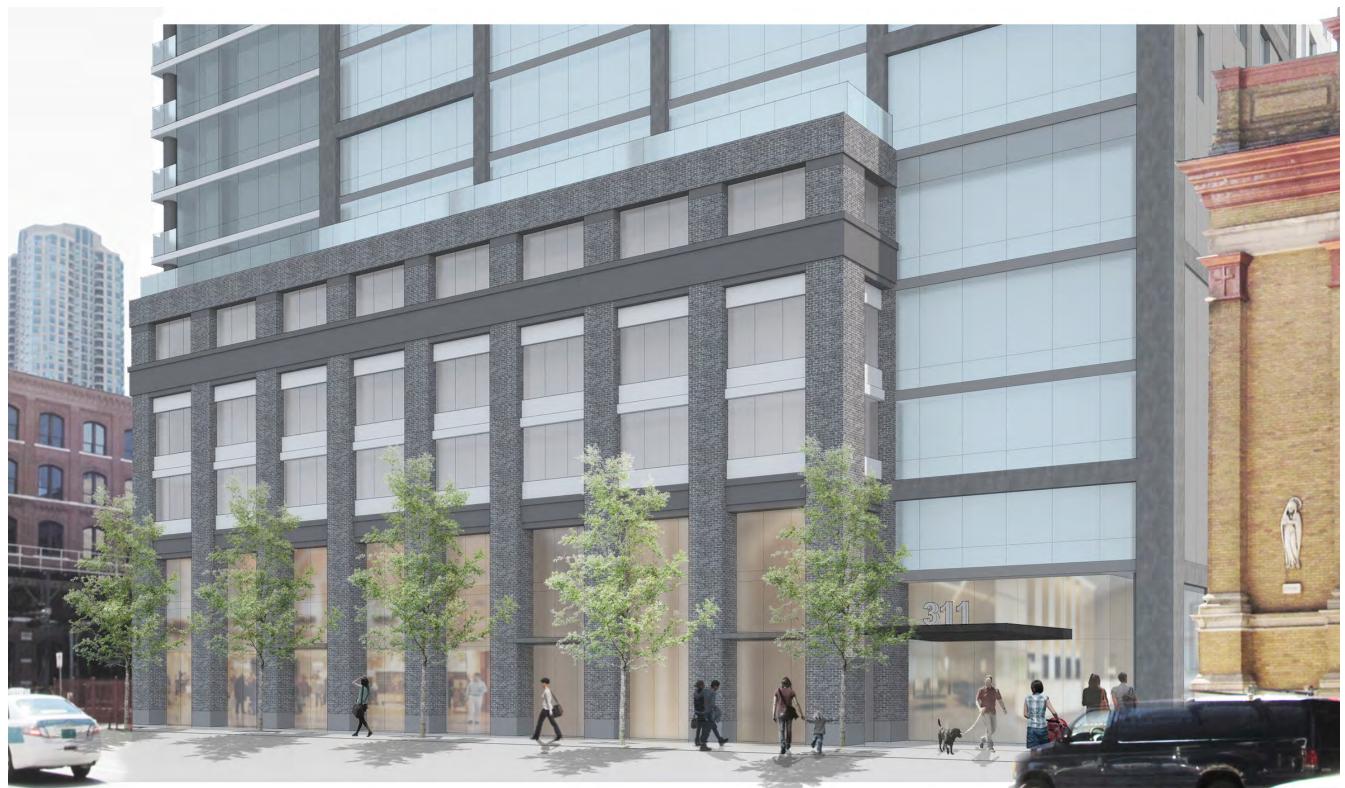

## Design:

- -Grey metallic framed glass tower with expressed metal slab edges
- -Inset balcony clusters alternating at corners
- -Gradient effect achieved through two different colors of glass
- -Parking clad in same glazing system for unified look along Franklin Street

Northwest

Design:

-Gray metal framed glass tower with alternating dark grey metal framed glass facade

-Building mass breaks down to minimize visual impact and compliments church mass (tower)

- Brick and glass podium is contextual to scale of church and neighborhood mill buildings

Street Views

North Elevation (left)

Looking West (right)

Typical
Garage Floor
(Second Floor
Shown)

Parking Count:

108 Total Stalls

-73 Resident Parking

- 35 Church Parking