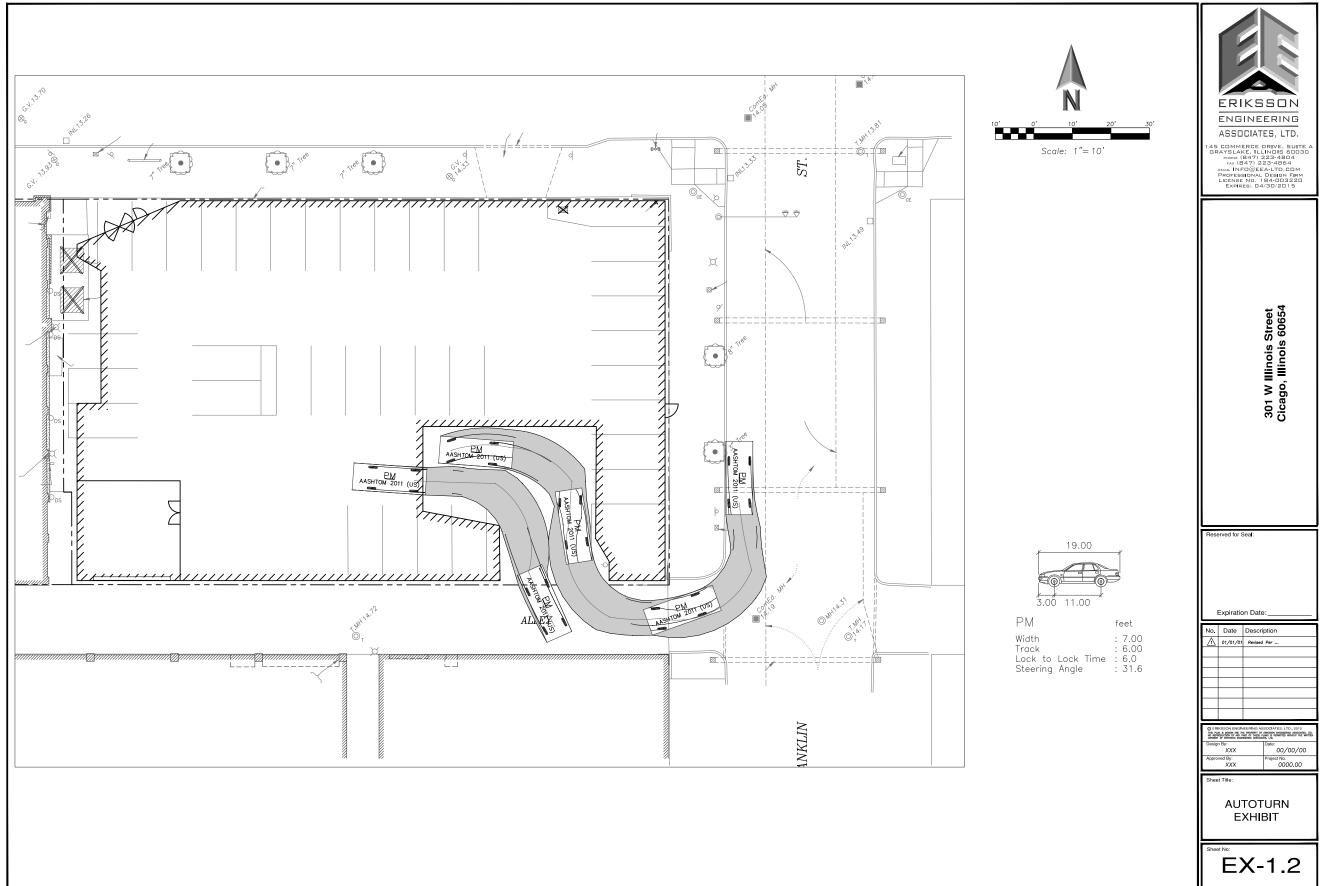

compliment church pilasters





Glazing

1. SunGuard

SuperNeutral 68

2. SunGuard

SuperNeutral 54

3. PPG

Solarban z75

Metal Panel + Frames

4. PPG Duranar Sunstorm

**Gray Velvet** 

5. PPG Duranar Sunstorm

Silverstorm

6. PPG Duranar Sunstorm

Satin Nickel

**Painted Concrete** 

7. Modac Paint

Color 73559

8. Modac Paint

Color 73530

Masonry

9. Sioux City Brick

**Ebonite Smooth** 

Material Palette







Street Views

North Elevation (left)

Looking West (right)





















Typical
Garage Floor
(Second Floor
Shown)

Parking Count:

108 Total Stalls

-73 Resident Parking

- 35 Church Parking



## Typical Tower Floor



241 Total Units

Unit Mix:

-36 Studios

-32 Convertibles

-141 One Bedrooms

-29 Two Bedrooms

-3 Three Bedrooms







Auto Turn
Diagrams Loading



Auto Turn Diagrams -Garage