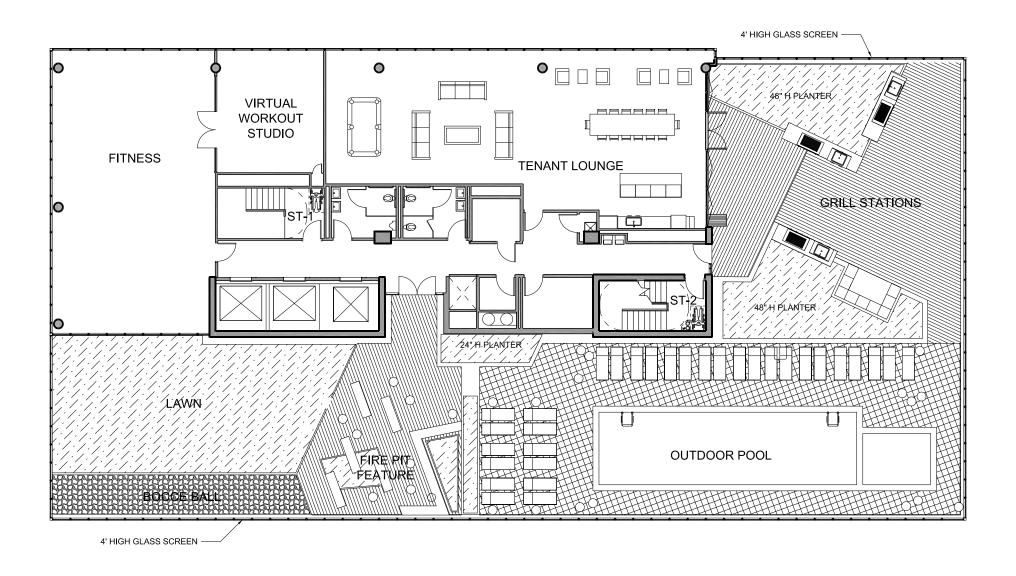

## Program

Street Views

North Elevation (left)

Looking West (right)

Typical
Garage Floor
(Second Floor
Shown)

Parking Count:

108 Total Stalls

-73 Resident Parking

- 35 Church Parking