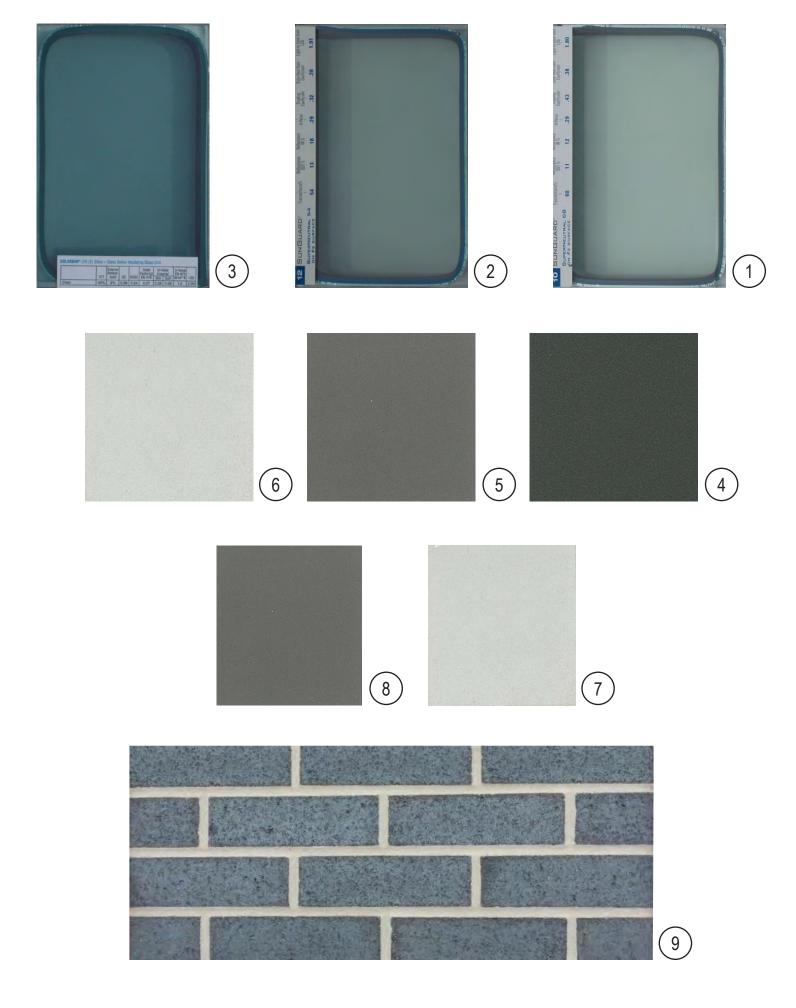

Podium pilasters compliment church pilasters

Glazing

1. SunGuard

SuperNeutral 68

2. SunGuard

SuperNeutral 54

3. PPG

Solarban z75

Metal Panel + Frames

4. PPG Duranar Sunstorm

**Gray Velvet** 

5. PPG Duranar Sunstorm

Silverstorm

6. PPG Duranar Sunstorm

Satin Nickel

**Painted Concrete** 

7. Modac Paint

Color 73559

8. Modac Paint

Color 73530

Masonry

9. Sioux City Brick

**Ebonite Smooth** 

Material Palette