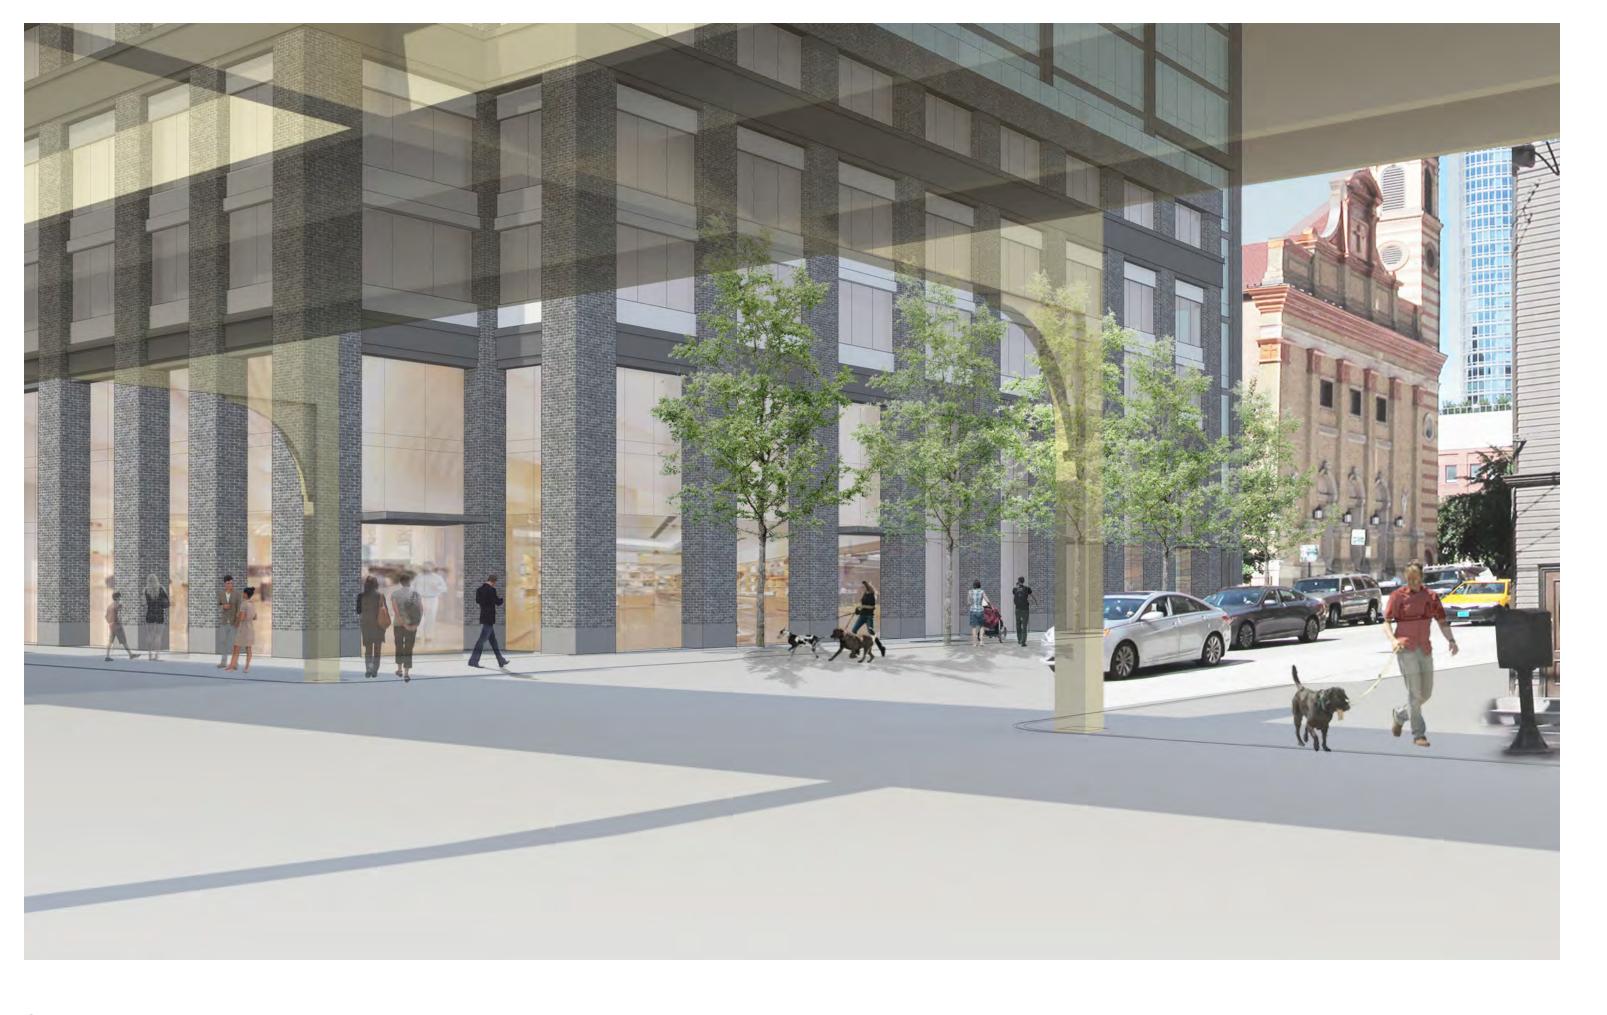

## Design:

- -Grey metallic framed glass tower with expressed metal slab edges
- -Inset balcony clusters alternating at corners
- -Gradient effect achieved through two different colors of glass
- -Parking clad in same glazing system for unified look along Franklin Street

Northwest

Design:

-Gray metal framed glass tower with alternating dark grey metal framed glass facade

-Building mass breaks down to minimize visual impact and compliments church mass (tower)

- Brick and glass podium is contextual to scale of church and neighborhood mill buildings

Street Views

North Elevation (left)

Looking West (right)

Typical
Garage Floor
(Second Floor
Shown)

Parking Count:

108 Total Stalls

-73 Resident Parking

- 35 Church Parking