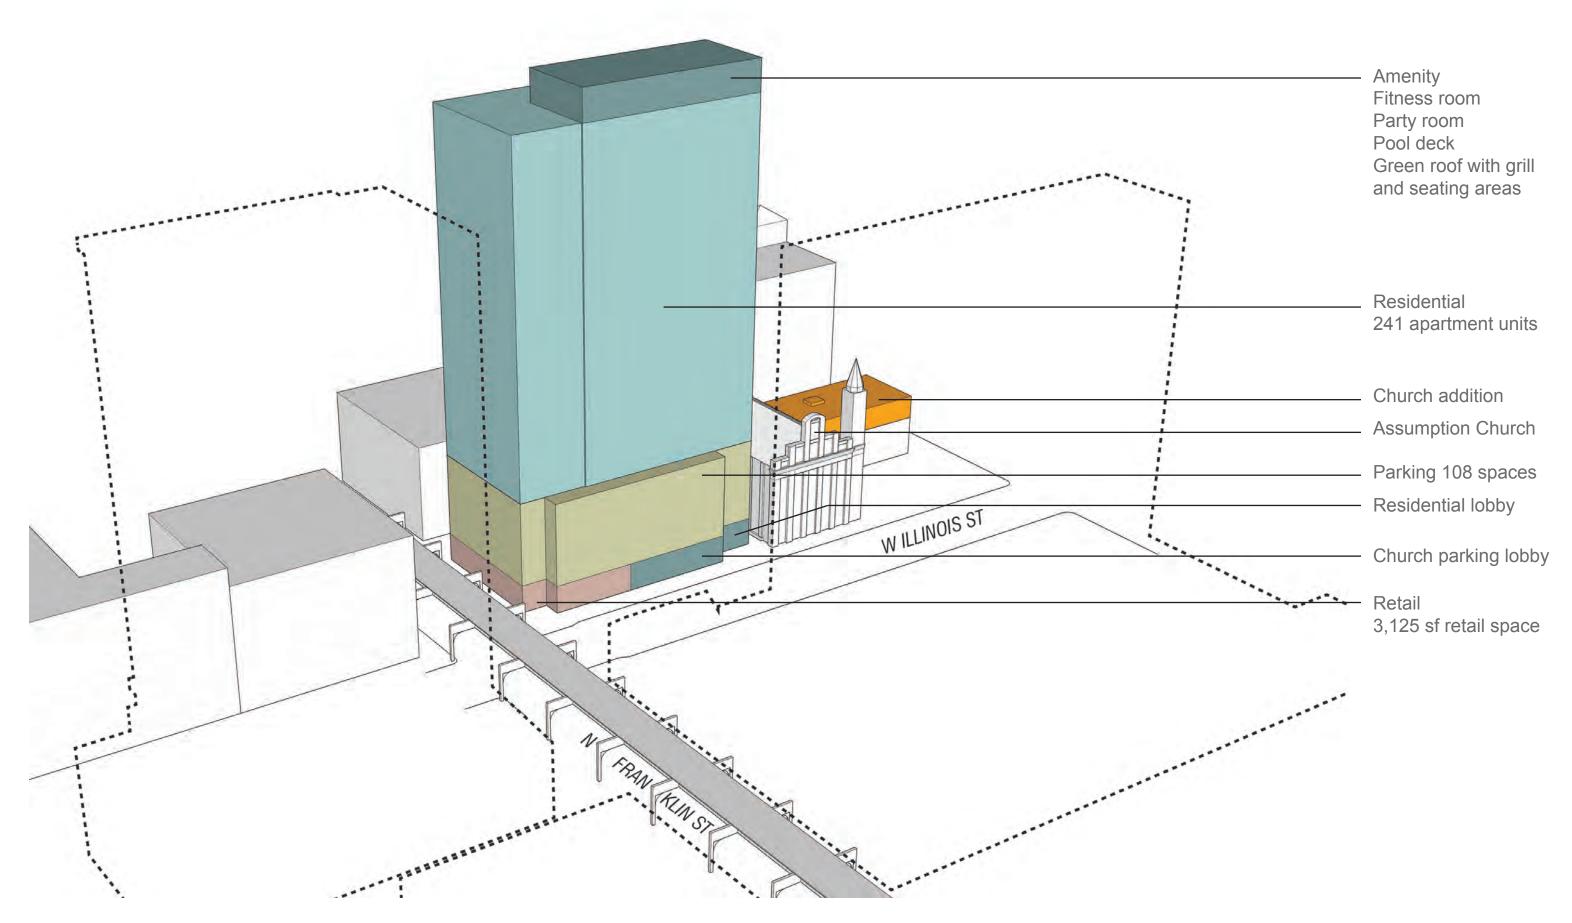

## Program

## Typical Tower Floor

241 Total Units

Unit Mix:

-36 Studios

-32 Convertibles

-141 One Bedrooms

-29 Two Bedrooms

-3 Three Bedrooms