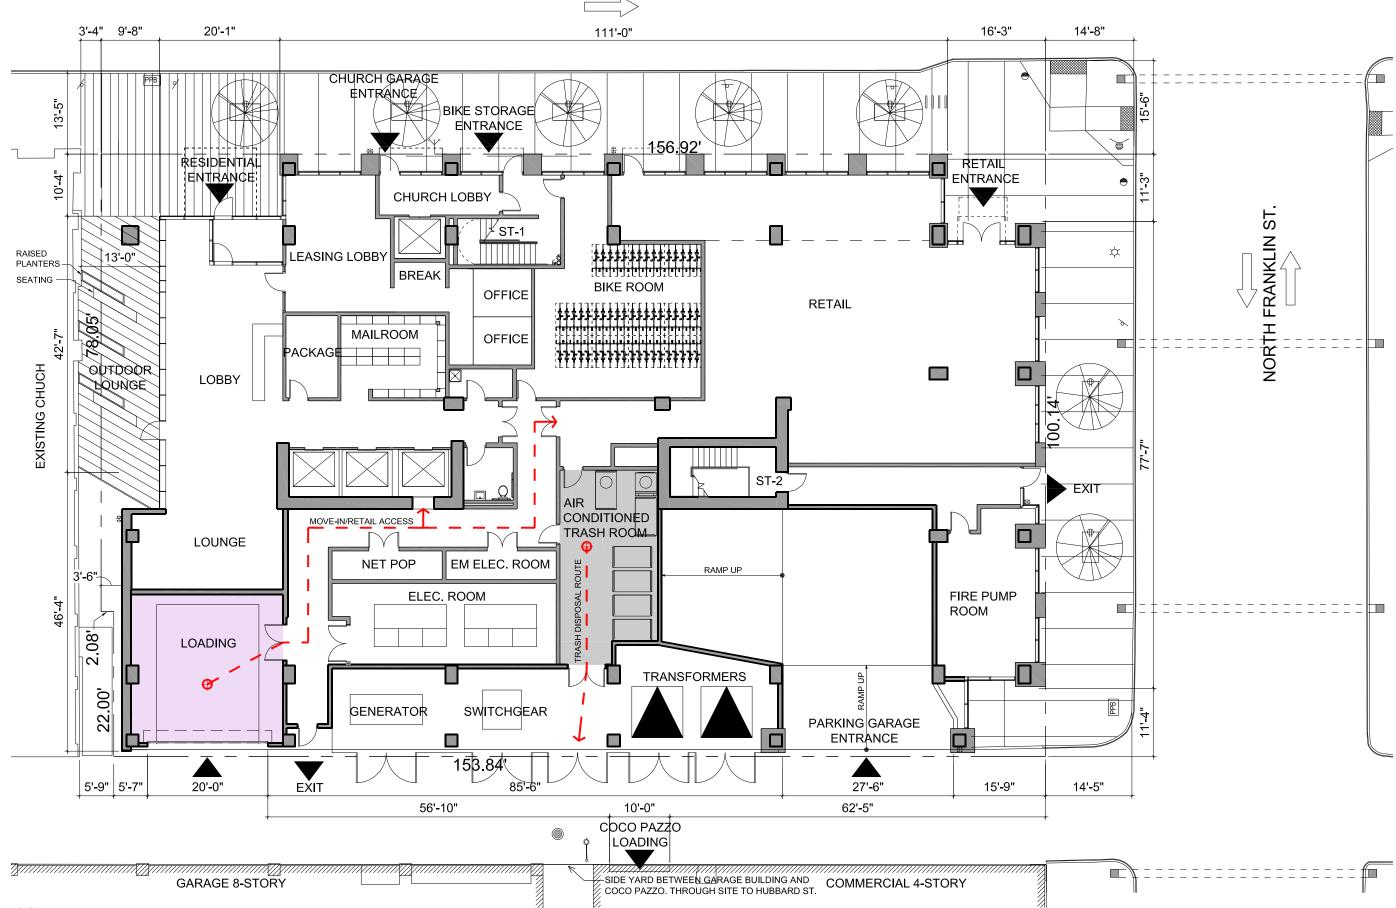

orthwest

Design:

-Gray metal framed glass tower with alternating dark grey metal framed glass facade

-Building mass breaks down to minimize visual impact and compliments church mass (tower)

- Brick and glass podium is contextual to scale of church and neighborhood mill buildings

Podium pilasters compliment church pilasters





Glazing

1. SunGuard

SuperNeutral 68

2. SunGuard

SuperNeutral 54

3. PPG

Solarban z75

Metal Panel + Frames

4. PPG Duranar Sunstorm

**Gray Velvet** 

5. PPG Duranar Sunstorm

Silverstorm

6. PPG Duranar Sunstorm

Satin Nickel

**Painted Concrete** 

7. Modac Paint

Color 73559

8. Modac Paint

Color 73530

Masonry

9. Sioux City Brick

**Ebonite Smooth** 

Material Palette







Street Views

North Elevation (left)

Looking West (right)





















Typical
Garage Floor
(Second Floor
Shown)

Parking Count:

108 Total Stalls

-73 Resident Parking

- 35 Church Parking



## Typical Tower Floor



241 Total Units

Unit Mix:

-36 Studios

-32 Convertibles

-141 One Bedrooms

-29 Two Bedrooms

-3 Three Bedrooms







Auto Turn
Diagrams Loading



Auto Turn Diagrams -Garage