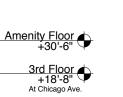

## The Hudson

An Onni Condominium Project

Hudson & Chicago Chicago, Illinois

Zoning Height +240'-0"

|  | 1 | Prefinished Aluminum Window System w/ Aluminum Slab Edge Cover |
|--|---|----------------------------------------------------------------|
|  | 2 | Glass/Aluminum Balcony Rail System                             |
|  | 3 | Elastomeric Coated Cast-in-Place Concre                        |
|  | 4 | Brick w/ Cast Stone Trim                                       |
|  | 5 | Prefinished Aluminum Storefront                                |