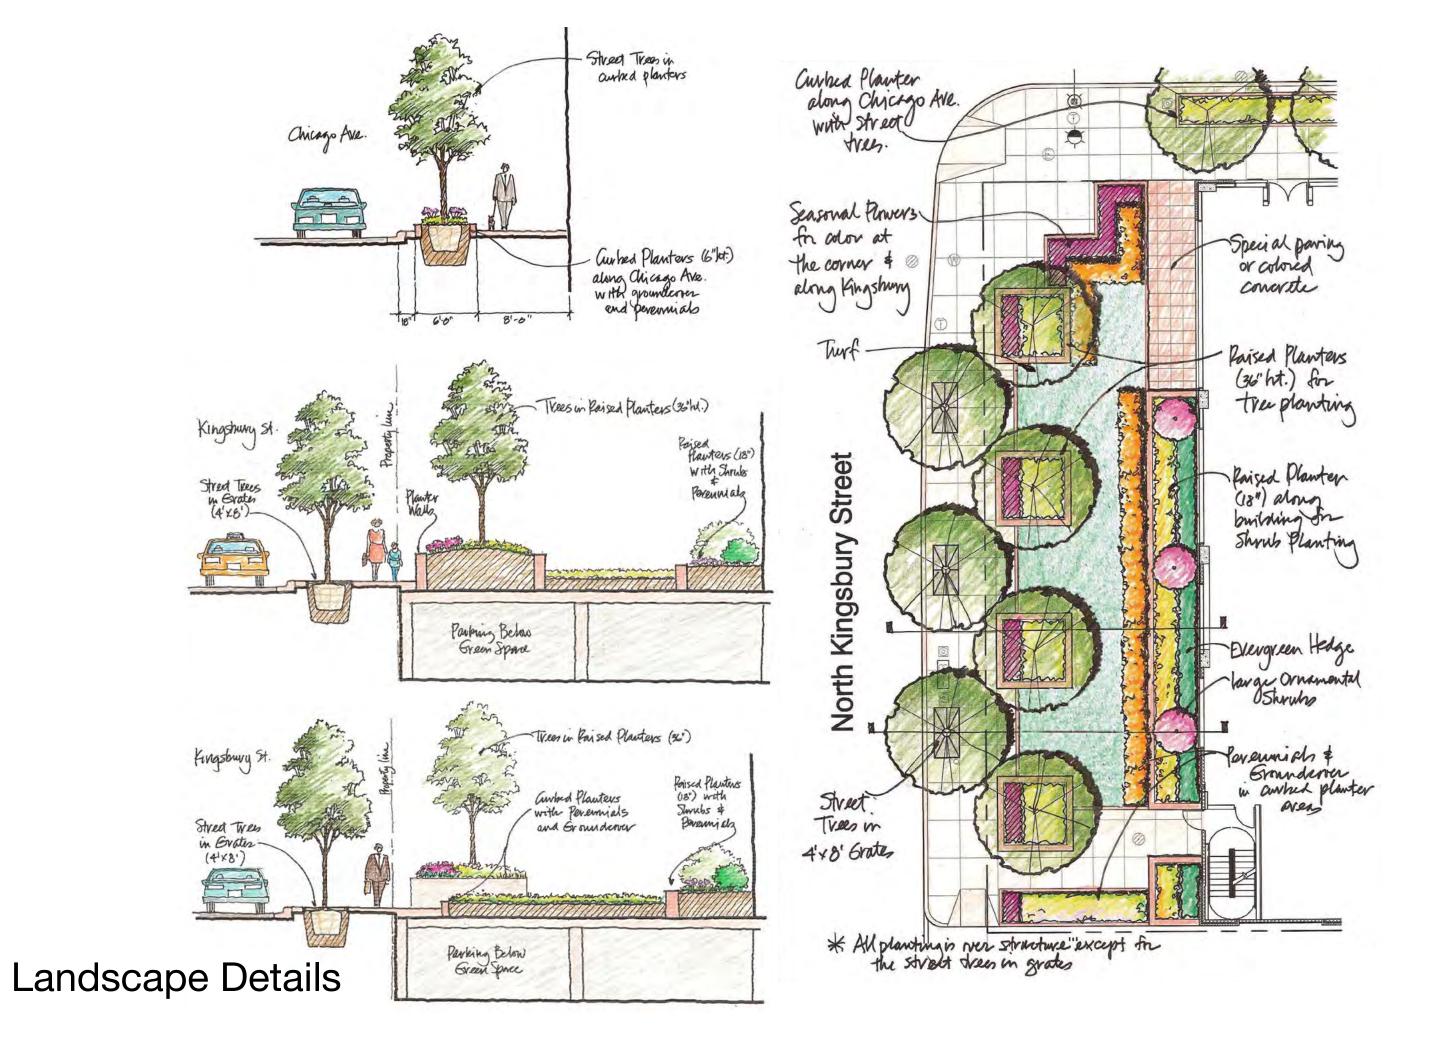

## THE HUDSON

Previous West Perspective

**Current West Perspective** 

Before & After: West Perspective

Previous East Perspective

Before & After: East Perspective

Current East Perspective

Perspective of Kingsbury