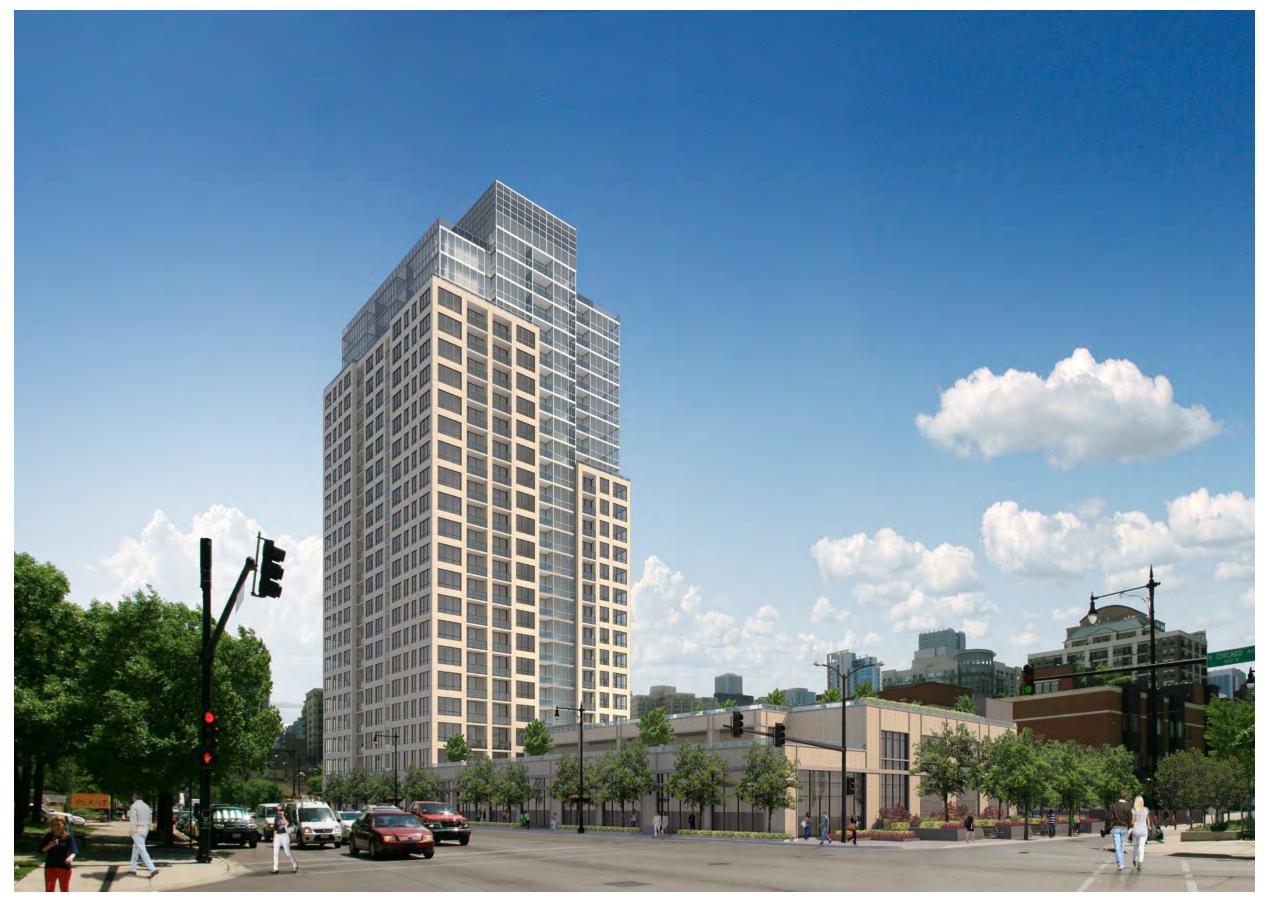

## THE HUDSON

Previous West Perspective

**Current West Perspective** 

Before & After: West Perspective

Previous East Perspective

Before & After: East Perspective

Current East Perspective

Perspective of Kingsbury

## The Hudson

An Onni Condominium Project

Hudson & Chicago Chicago, Illinois

## The Hudson

An Onni Condominium Project

Hudson & Chicago Chicago, Illinois

Zoning Height +240'-0"

|  | 1 | Prefinished Aluminum Window System w/ Aluminum Slab Edge Cover |
|--|---|----------------------------------------------------------------|
|  | 2 | Glass/Aluminum Balcony Rail System                             |
|  | 3 | Elastomeric Coated Cast-in-Place Concre                        |
|  | 4 | Brick w/ Cast Stone Trim                                       |
|  | 5 | Prefinished Aluminum Storefront                                |