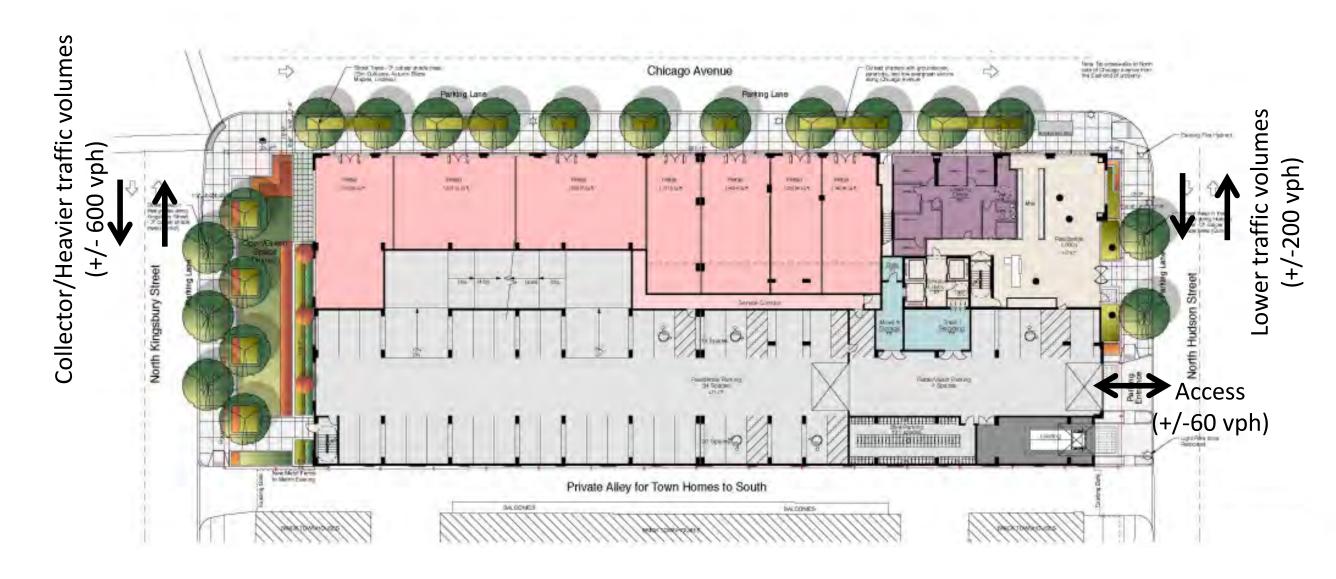

## THE HUDSON















Previous West Perspective



**Current West Perspective** 





Before & After: West Perspective



Previous East Perspective

Before & After: East Perspective



Current East Perspective

































































































Perspective of Kingsbury

An Onni Condominium Project

Hudson & Chicago Chicago, Illinois



7

1/31/14 **P/H # 132188** 

pappageorgehaymes partners

www.pappageorgehaymes.com

## The Hudson

An Onni Condominium Project

Hudson & Chicago Chicago, Illinois



## The Hudson

An Onni Condominium Project

Hudson & Chicago Chicago, Illinois





Zoning Height +240'-0"

|  | 1 | Prefinished Aluminum Window System w/ Aluminum Slab Edge Cover |
|--|---|----------------------------------------------------------------|
|  | 2 | Glass/Aluminum Balcony Rail System                             |
|  | 3 | Elastomeric Coated Cast-in-Place Concre                        |
|  | 4 | Brick w/ Cast Stone Trim                                       |
|  | 5 | Prefinished