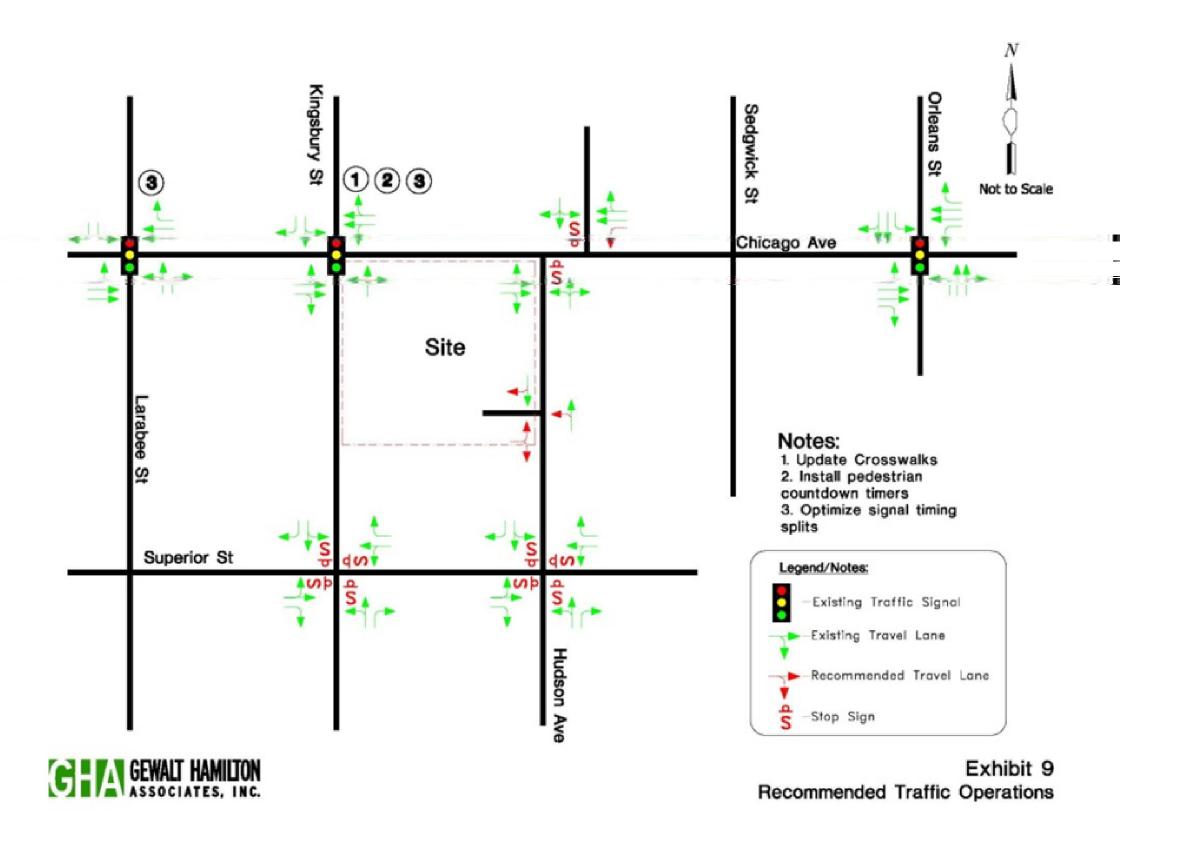

## THE HUDSON

Previous West Perspective

**Current West Perspective** 

Before & After: West Perspective

Previous East Perspective

Before & After: East Perspective

Current East Perspective

Perspective of Kingsbury