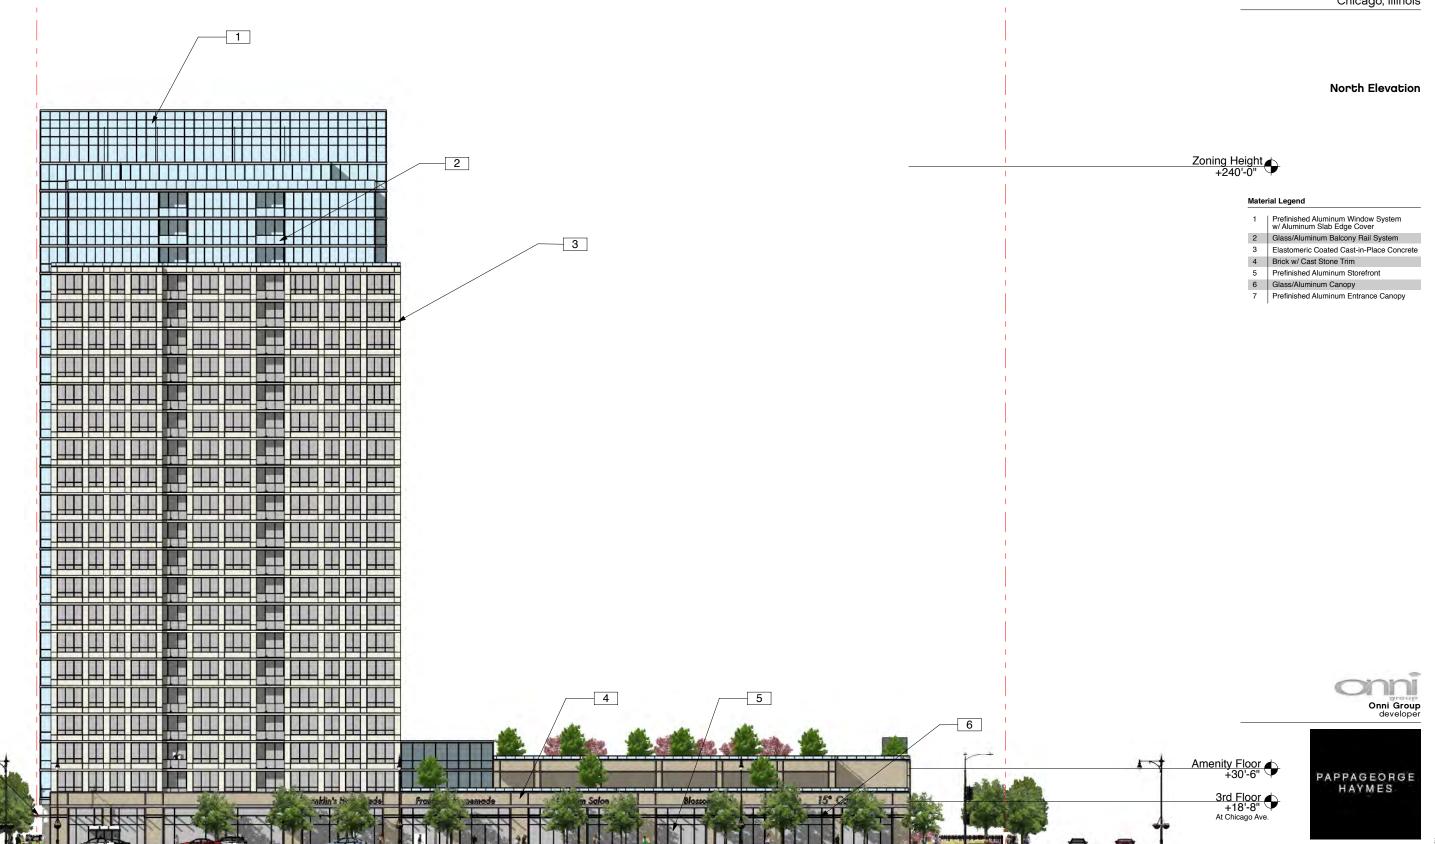

## The Hudson

An Onni Condominium Project

Hudson & Chicago Chicago, Illinois

Zoning Height +240'-0"

|  | 1 | Prefinished Aluminum Window System w/ Aluminum Slab Edge Cover |
|--|---|----------------------------------------------------------------|
|  | 2 | Glass/Aluminum Balcony Rail System                             |
|  | 3 | Elastomeric Coated Cast-in-Place Concre                        |
|  | 4 | Brick w/ Cast Stone Trim                                       |
|  | 5 | Prefinished Aluminum Storefront                                |

6 Glass/Aluminum Canopy
7 Prefinished Aluminum Entrance Canopy

Onni Group developer

2

- 3

pappageorgehaymes partners www.pappageorgehaymes.com

1/31/14 P/H # 132188