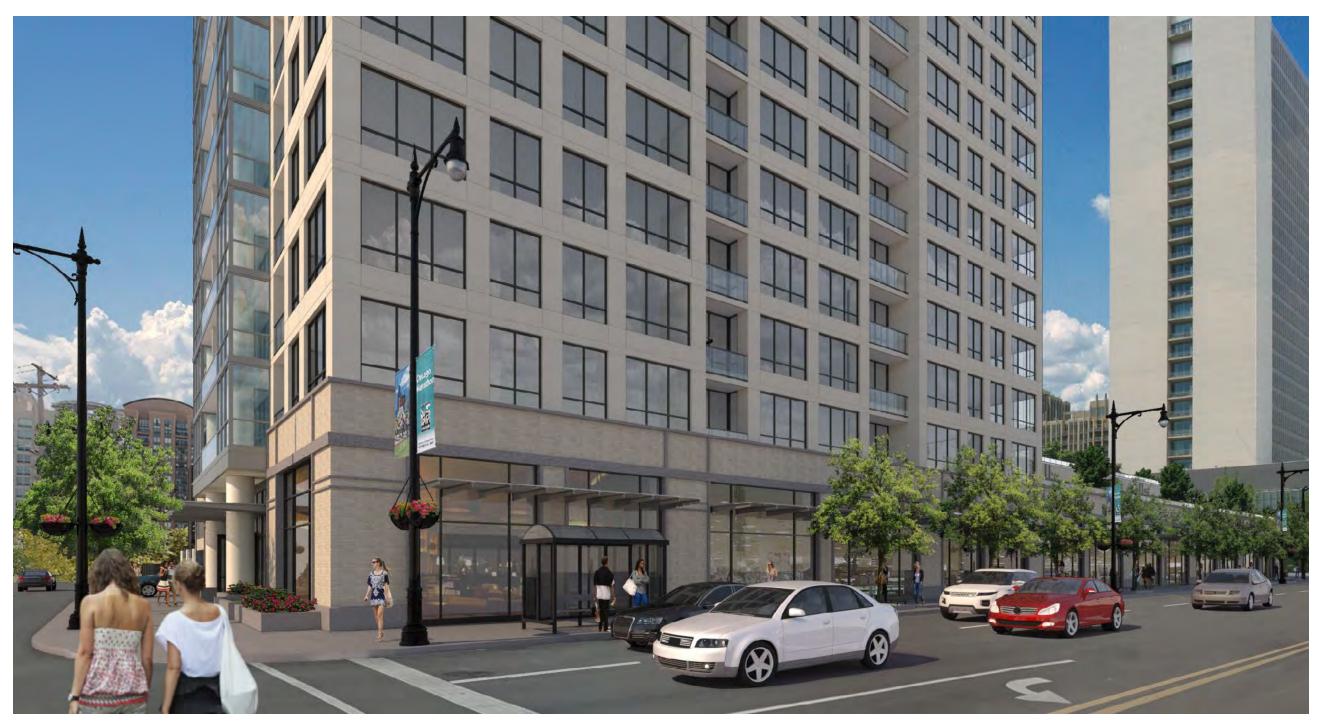

## The Hudson

An Onni Condominium Project

Hudson & Chicago Chicago, Illinois

Zoning Height +240'-0"

|  | 1 | Prefinished Aluminum Window System w/ Aluminum Slab Edge Cover |
|--|---|----------------------------------------------------------------|
|  | 2 | Glass/Aluminum Balcony Rail System                             |
|  | 3 | Elastomeric Coated Cast-in-Place Concre                        |
|  | 4 | Brick w/ Cast Stone Trim                                       |
|  | 5 | Prefinished Aluminum Storefront                                |

6 Glass/Aluminum Canopy
7 Prefinished Aluminum Entrance Canopy

Onni Group developer

2

- 3

pappageorgehaymes partners www.pappageorgehaymes.com

1/31/14 P/H # 132188