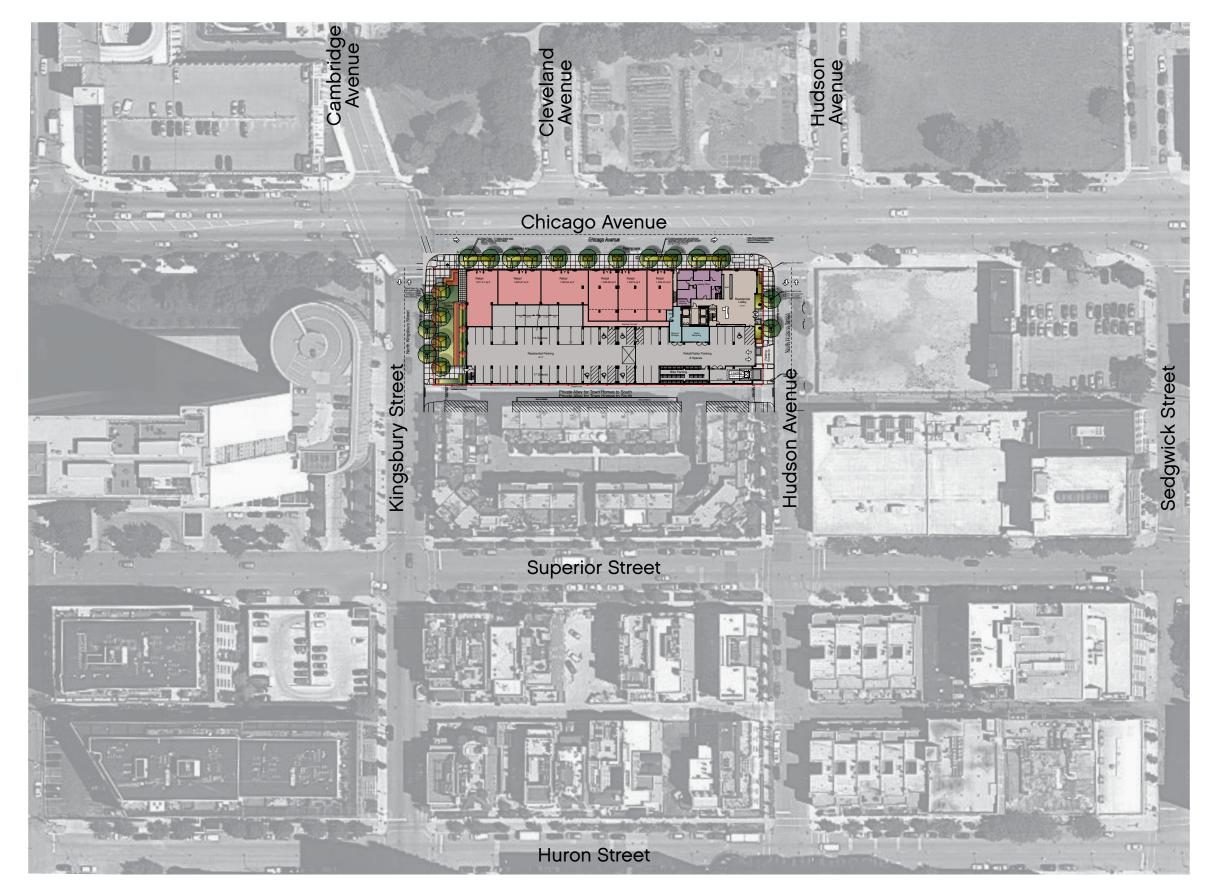

## THE HUDSON















Previous West Perspective



**Current West Perspective** 





Before & After: West Perspective



Previous East Perspective

Before & After: East Perspective



Current East Perspective

































































































Perspective of Kingsbury

An Onni Condominium Project

Hudson & Chicago Chicago, Illinois



7

1/31/14 **P/H # 132188** 

pappageorgehaymes partners

www.pappageorgehaymes.com

## The Hudson

An Onni Condominium Project

Hudson & Chicago Chicago, Illinois



## The Hudson

An Onni Condominium Project

Hudson & Chicago Chicago, Illinois





Zoning Height +240'-0"

|  | 1 | Prefinished Aluminum Window System w/ Aluminum Slab Edge Cover |
|--|---|---------------------------------------------------------