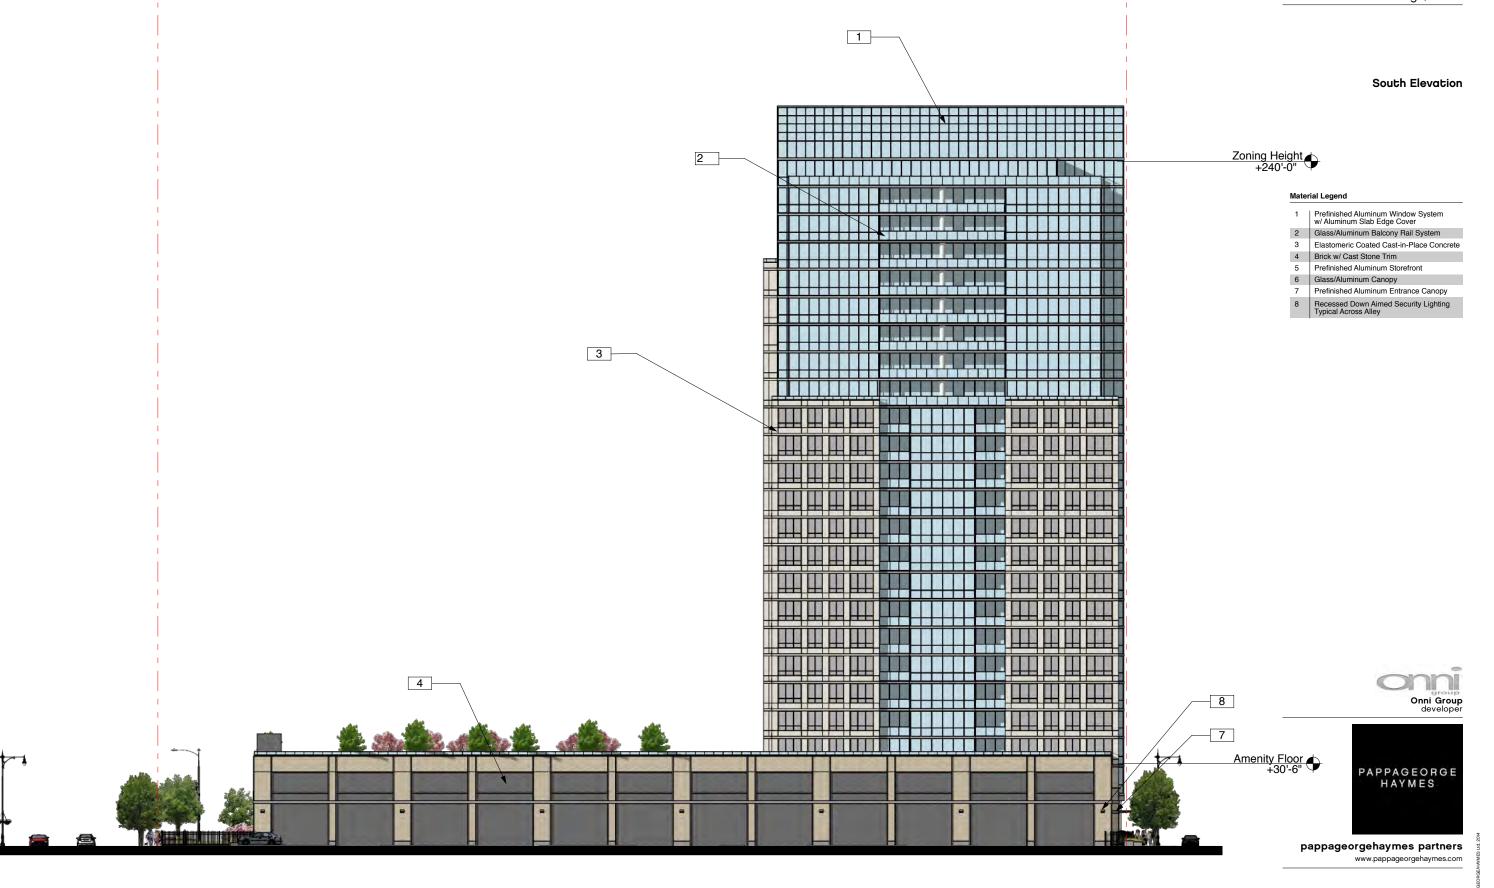

## The Hudson

An Onni Condominium Project

Hudson & Chicago Chicago, Illinois

Zoning Height +240'-0"

|  | 1 | Prefinished Aluminum Window System w/ Aluminum Slab Edge Cover |
|--|---|----------------------------------------------------------------|
|  | 2 | Glass/Aluminum Balcony Rail System                             |
|  | 3 | Elastomeric Coated Cast-in-Place Concre                        |
|  | 4 | Brick w/ Cast Stone Trim                                       |
|  | 5 | Prefinished Aluminum Storefront                                |

6 Glass/Aluminum Canopy
7 Prefinished Aluminum Entrance Canopy

Onni Group developer

2

- 3

pappageorgehaymes partners www.pappageorgehaymes.com

1/31/14 P/H # 132188