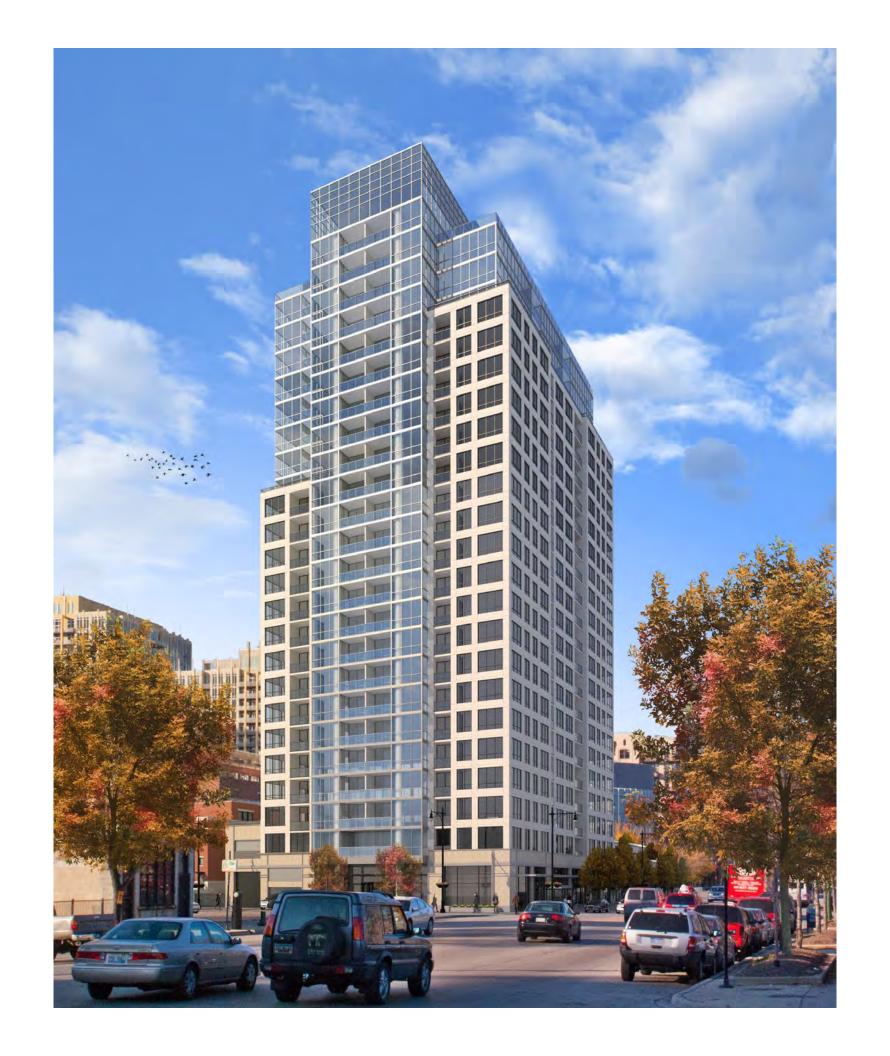

## The Hudson

An Onni Condominium Project

Hudson & Chicago Chicago, Illinois

Zoning Height +240'-0"

|  | 1 | Prefinished Aluminum Window System w/ Aluminum Slab Edge Cover |
|--|---|----------------------------------------------------------------|
|  | 2 | Glass/Aluminum Balcony Rail System                             |
|  | 3 | Elastomeric Coated Cast-in-Place Concre                        |
|  | 4 | Brick w/ Cast Stone Trim                                       |
|  | 5 | Prefinished Aluminum Storefront                                |

6 Glass/Aluminum Canopy
7 Prefinished Aluminum Entrance Canopy

Onni Group developer

2

- 3

pappageorgehaymes partners www.pappageorgehaymes.com

1/31/14 P/H # 132188