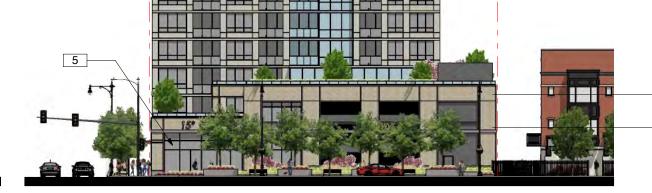

## The Hudson

An Onni Condominium Project

Hudson & Chicago Chicago, Illinois

Zoning Height +240'-0"

|  | 1 | Prefinished Aluminum Window System w/ Aluminum Slab Edge Cover |
|--|---|----------------------------------------------------------------|
|  | 2 | Glass/Aluminum Balcony Rail System                             |
|  | 3 | Elastomeric Coated Cast-in-Place Concre                        |
|  | 4 | Brick w/ Cast Stone Trim                                       |
|  | 5 | Prefinished Aluminum Storefront                                |

6 Glass/Aluminum Canopy
7 Prefinished Aluminum Entrance Canopy

Onni Group developer

2

- 3

pappageorgehaymes partners www.pappageorgehaymes.com

1/31/14 P/H # 132188