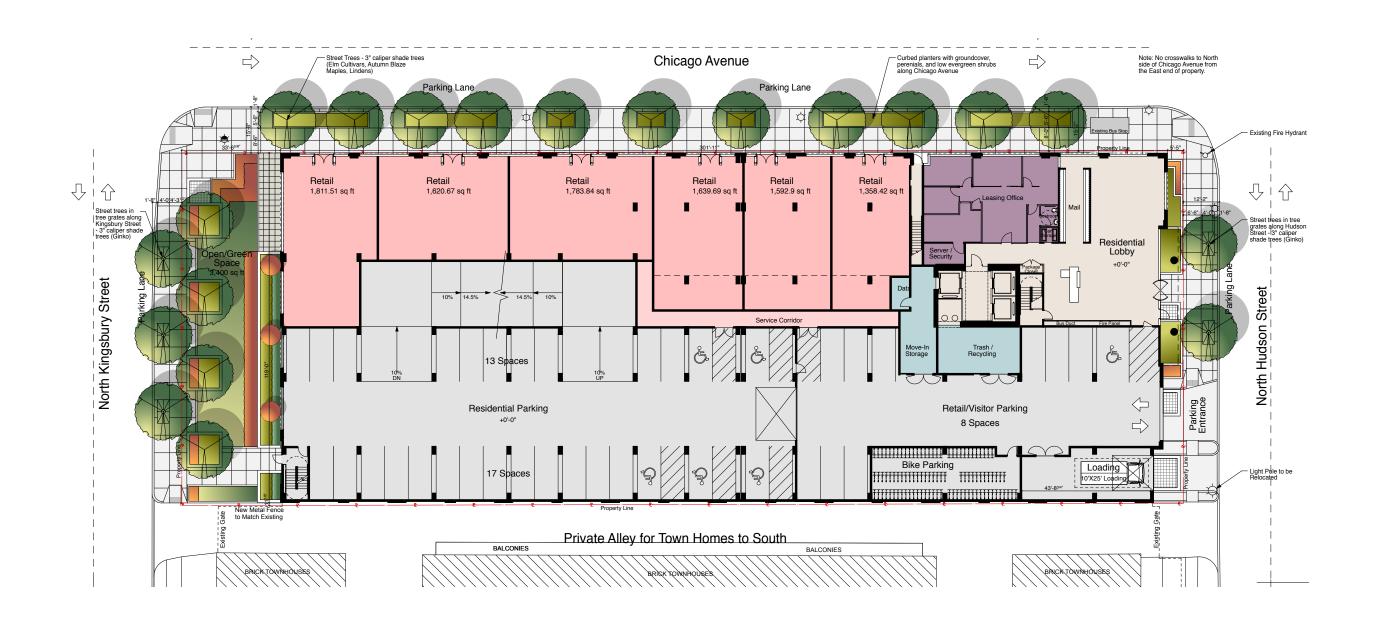

## THE HUDSON















Previous West Perspective



**Current West Perspective** 





Before & After: West Perspective



Previous East Perspective

Before & After: East Perspective



Current East Perspective

































































































Perspective of Kingsbury

An Onni Condominium Project

Hudson & Chicago Chicago, Illinois



7

1/31/14 **P/H # 132188** 

pappageorgehaymes partners

www.pappageorgehaymes.com

## The Hudson

An Onni Condominium Project

Hudson & Chicago Chicago, Illinois



## The Hudson

An Onni Condominium Project

Hudson & Chicago Chicago, Illinois





Zoning Height +240'-0"

|  | 1 | Prefinished Aluminum Window System w/ Aluminum Slab Edge Cover |
|--|---|----------------------------------------------------------------|
|  | 2 | Glass/Aluminum Balcony Rail System                             |
|  | 3 | Elastomeric Coated Cast-in-Place Concre                        |
|  | 4 | Brick w/ Cast Stone Trim