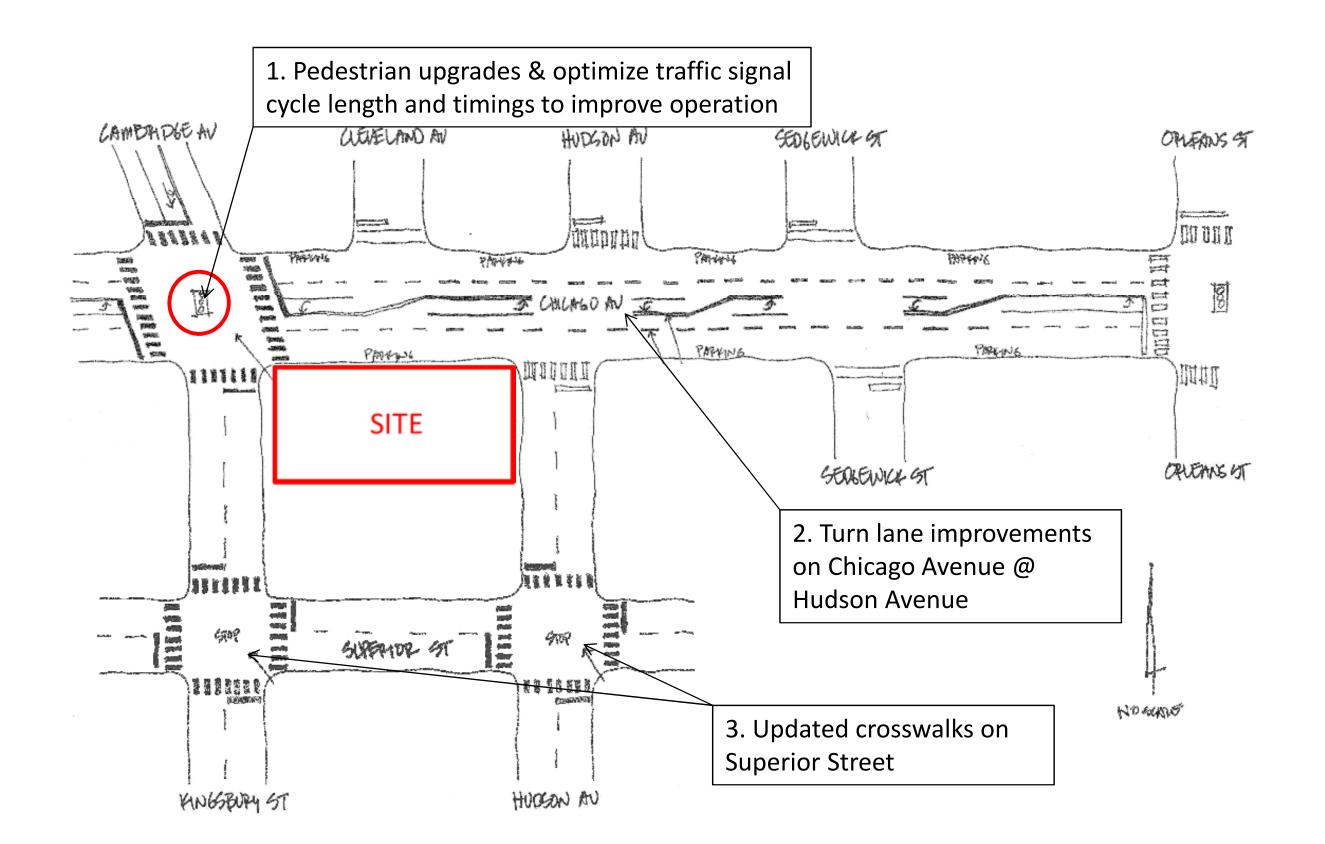

## THE HUDSON

Previous West Perspective

**Current West Perspective** 

Before & After: West Perspective

Previous East Perspective

Before & After: East Perspective

Current East Perspective

Perspective of Kingsbury