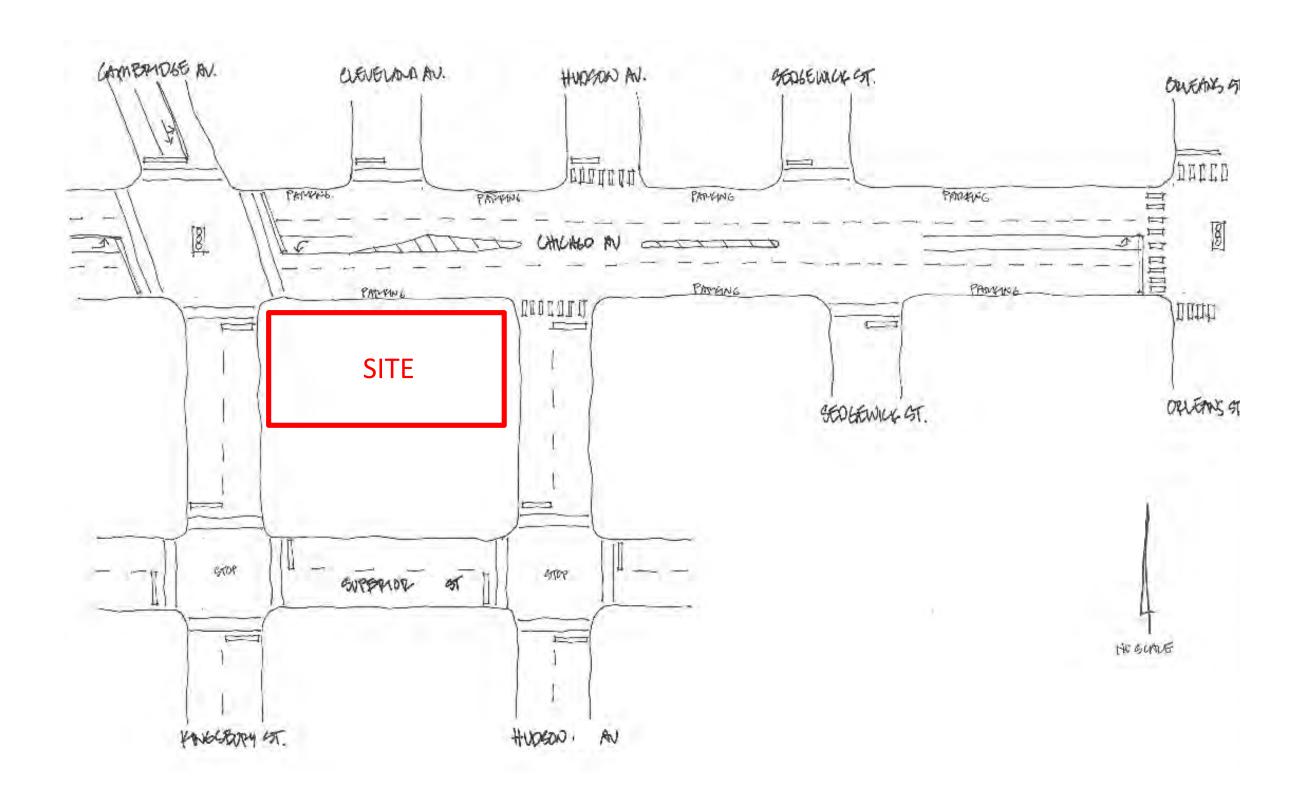

## THE HUDSON















Previous West Perspective



**Current West Perspective** 





Before & After: West Perspective



Previous East Perspective

Before & After: East Perspective



Current East Perspective

































































































Perspective of Kingsbury

An Onni Condominium Project

Hudson & Chicago Chicago, Illinois



7

1/31/14 **P/H # 132188** 

pappageorgehaymes partners

www.pappageorgehaymes.com

## The Hudson

An Onni Condominium Project

Hudson & Chicago Chicago, Illinois



## The Hudson

An Onni Condominium Project

Hudson & Chicago Chicago, Illinois





Zoning Height +240'-0"

|  | 1 | Prefinished Aluminum Window System w/ Aluminum Slab Edge Cover |
|--|---|----------------------------------------------------------------|
|  | 2 | Glass/Aluminum Balcony Rail System                             |
|  | 3 | Elastomeric Coated Cast-in-Place Concre                        |
|  | 4 | Brick w/ Cast Stone Trim                                       |
|  | 5 | Prefinished Alumi