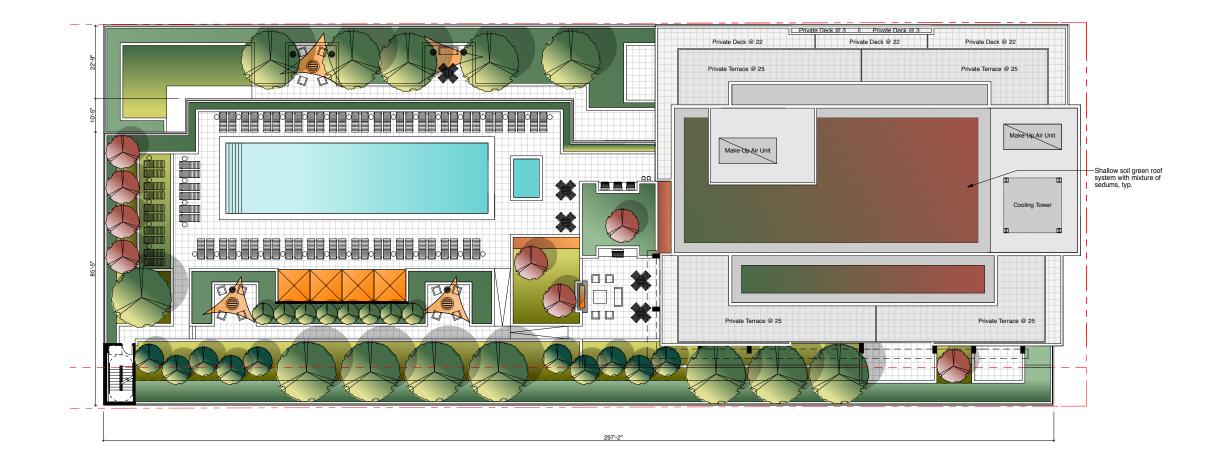

## THE HUDSON















Previous West Perspective



**Current West Perspective** 





Before & After: West Perspective



Previous East Perspective

Before & After: East Perspective



Current East Perspective

































































































Perspective of Kingsbury

An Onni Condominium Project

Hudson & Chicago Chicago, Illinois



7

1/31/14 **P/H # 132188** 

pappageorgehaymes partners

www.pappageorgehaymes.com

## The Hudson

An Onni Condominium Project

Hudson & Chicago Chicago, Illinois



## The Hudson

An Onni Condominium Project

Hudson & Chicago Chicago, Illinois





Zoning Height +240'-0"

|  | 1 | Prefinished Aluminum Window System w/ Aluminum Slab Edge Cover |
|--|---|----------------------------------------------------------------|
|  | 2 | Glass/Aluminum Balcony Rail System                             |
|  | 3 | Elastomeric Coated Cast-in-Place Concre                        |
|  | 4 | Brick w/ Cast Stone Trim                                       |
|  | 5 | Prefinished Aluminum Storefront