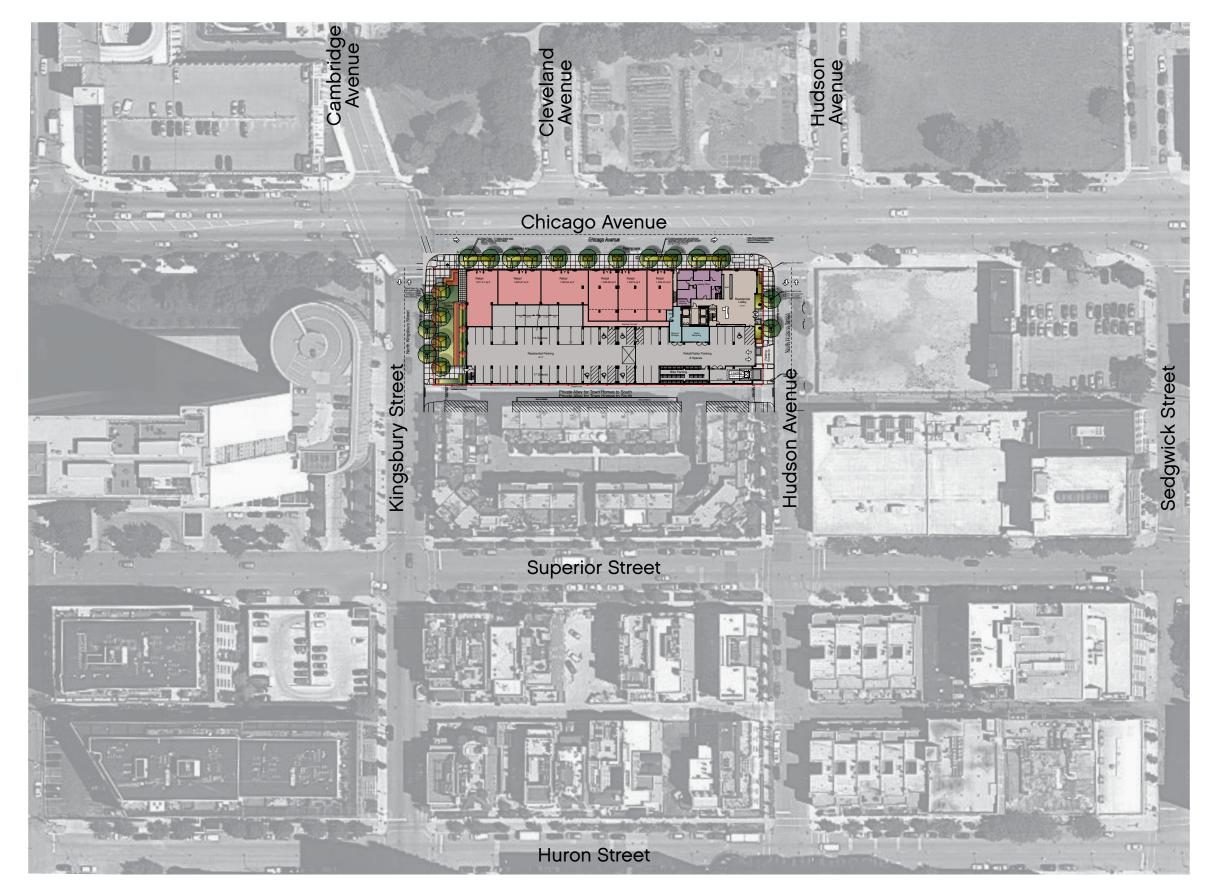

## THE HUDSON















Previous West Perspective



**Current West Perspective** 





Before & After: West Perspective



Previous East Perspective

Before & After: East Perspective



Current East Perspective

































































































Perspective of Kingsbury

An Onni Condominium Project

Hudson & Chicago Chicago, Illinois



7

1/31/14 **P/H # 132188** 

pappageorgehaymes partners

www.pappageorgehaymes.com

## The Hudson

An Onni Condominium Project

Hudson & Chicago Chicago, Illinois



## The Hudson

An Onni Condominium Project

Hudson & Chicago Chicago, Illinois





Zoning Height +240'-0"

|  | 1 | Prefinished Aluminum Window System w/ Aluminum Slab Edge Cover |
|--|---|----------------------------------------------------------------|
|  | 2 | Glass/Aluminum Balcony Rail System                             |
|  | 3 | Elastomeric Coated Cast-in-Place Concre                        |
|  | 4 | Brick w/ Cast Stone Trim                                       |
|