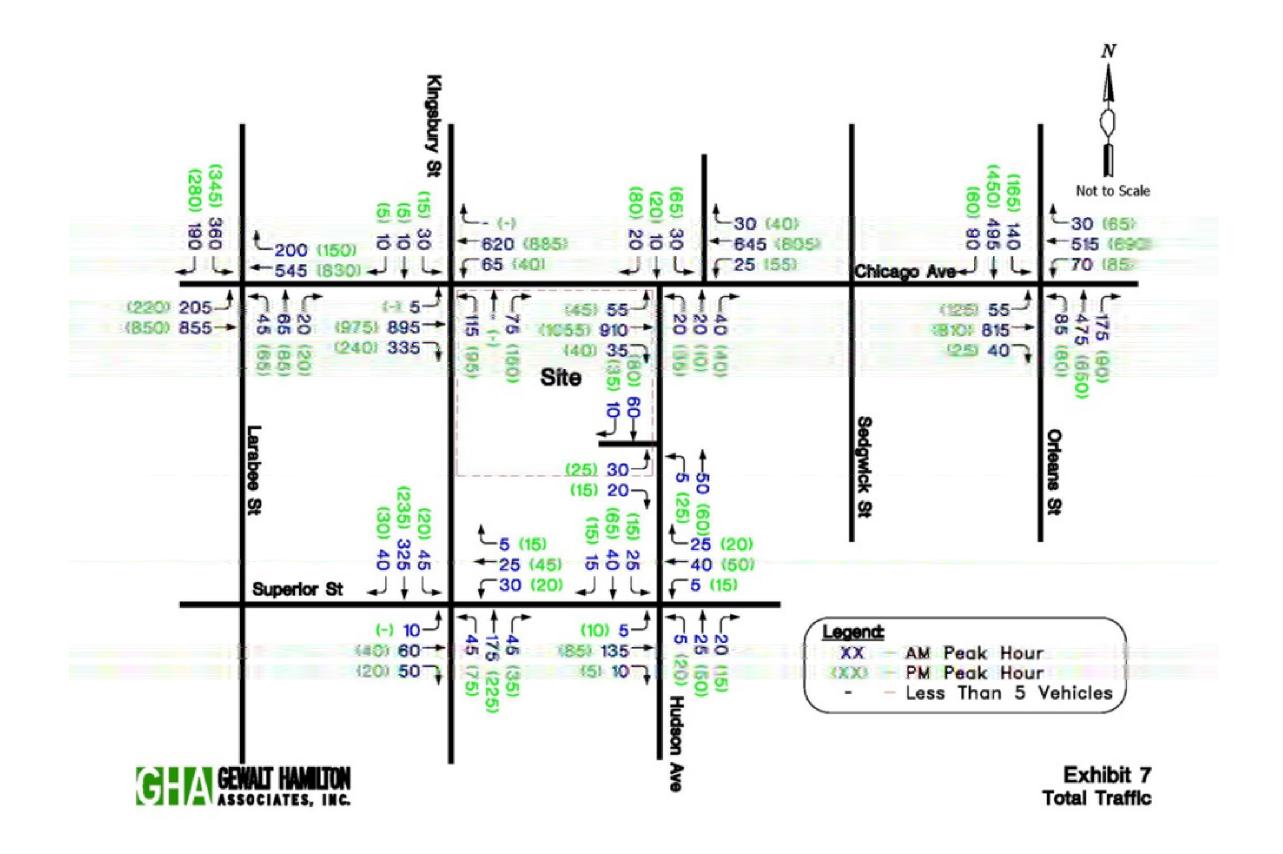

## THE HUDSON















Previous West Perspective



**Current West Perspective** 





Before & After: West Perspective



Previous East Perspective

Before & After: East Perspective



Current East Perspective

































































































Perspective of Kingsbury

An Onni Condominium Project

Hudson & Chicago Chicago, Illinois



7

1/31/14 **P/H # 132188** 

pappageorgehaymes partners

www.pappageorgehaymes.com

## The Hudson

An Onni Condominium Project

Hudson & Chicago Chicago, Illinois



## The Hudson

An Onni Condominium Project

Hudson & Chicago Chicago, Illinois





Zoning Height +240'-0"

|  | 1 | Prefinished Aluminum Window System w/ Aluminum Slab Edge Cover |
|--|---|----------------------------------------------------------------|
|  | 2 | Glass/Aluminum Balcony Rail System                             |
|  | 3 | Elastomeric Coated Cast-in-Place Concre                        |
|  | 4 | Brick w/ Cast Stone Trim                                       |
|  | 5 |