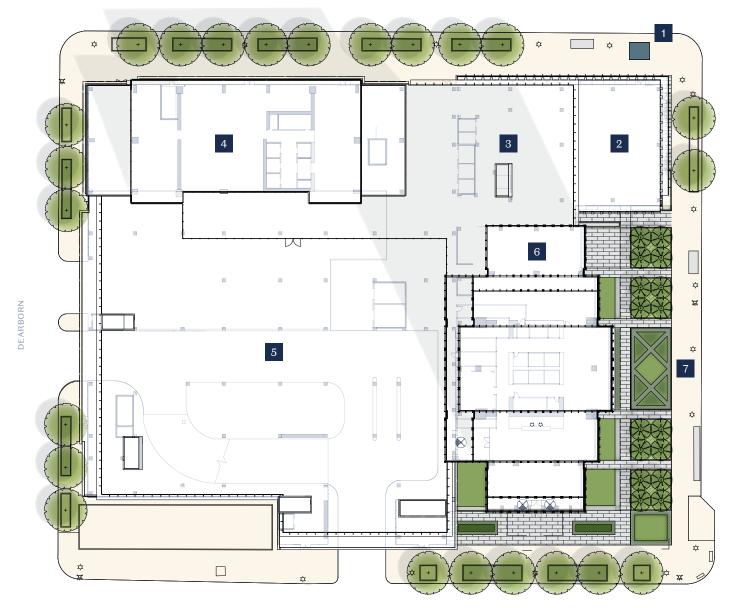

Luxury condominiums

145,000 Sf

Luxury apartments

Parks

- 1 CTA Red Line Access 2 Flagship organic grocer
- 3 Event space on floor XX
- 4 Boutique retailers
- 5 Premium fitness complex on floor 9
- 6 Restaurant
- 7 Cathedral Park